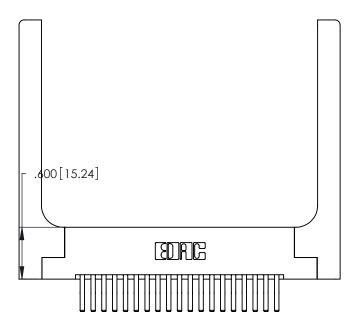

Card Slot Accepts

.054 [1.37] to .070 [1.78] Thick P.C. Board

.330 [8.38] Card Slot .160 [4.07] Point of Contact ISSUE NUMBER

ORIGINAL

1

346/396 SERIES CARD EDGE CONNECTOR PART NUMBER: 346-038-560-258

> **EDAC INC** TORONTO, ONTARIO CANADA