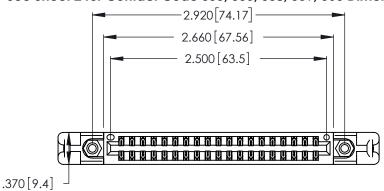

Contact Dimensions:
560-Extender Board Bend (Code 523 Contacts)
See Sheet 2 for Contact Code 555, 556, 558, 559, 560 Dimensions

THIS IS A C.A.D. GENERATED DRAWING DO NOT MAKE MANUAL REVISIONS TO MASTER.

Card Slot Accepts

.054 [1.37] to .070 [1.78] Thick P.C. Board

.330 [8.38] Card Slot .160 [4.07] Point of Contact ISSUE NUMBER

ORIGINAL

1

346/396 SERIES CARD EDGE CONNECTOR PART NUMBER: 346-038-560-258

> **EDAC INC** TORONTO, ONTARIO CANADA