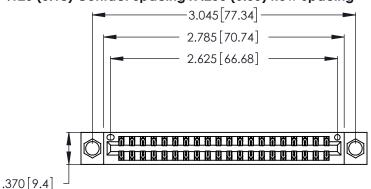

Contact Dimensions: 500-Wire Hole .050x.025 (1.27x0.64) - Tail LG. =.260 (6.60) .125 (3.18) Contact Spacing x .250 (6.35) Row Spacing

- INSULATOR MATERIAL: THERMOPLASTIC POLYESTER, UL 94V-0 CONTACT MATERIAL; COPPER, NICKEL, TIN\_ALLOY CA-725
- CONTACT PLATING: GOLD ON THE MATING AREA, TIN-LEAD ON THE CONTACT TAILS, NICKEL UNDERPLATE

THIS IS A C.A.D. GENERATED DRAWING DO NOT MAKE MANUAL REVISIONS TO MASTER.

1

346/396 SERIES CARD EDGE CONNECTOR PART NUMBER: 346-040-500-204

**EDAC INC** TORONTO, ONTARIO CANADA

THESE DRAWINGS AND SPECIFICATIONS ARE THE PROPERTY OF EDAC INC.,AND SHALL NOT BE REPRODUCED, OR COPIED OR USED AS THE BASIS FOR THE MANUFACTURE OR SALE OF APPARATUS WITHOUT WRITTEN PERMISSION.