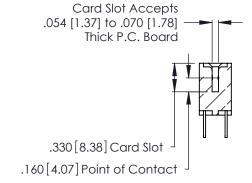

**Contact Code 560** 

INSULATOR MATERIAL: THERMOPLASTIC POLYESTER, UL 94V-0 CONTACT MATERIAL; COPPER, NICKEL, TIN ALLOY CA-725 CONTACT PLATING: GOLD ON THE MATING AREA, TIN-LEAD

ON THE CONTACT TAILS, NICKEL UNDERPLATE

346/396 SERIES CARD EDGE CONNECTOR CONTACT CODE 555,556,558,559,560 DIMENSIONS

YOUR CONNECTION TO QUALITY & SERVICE

**EDAC INC** TORONTO, ONTARIO CANADA

THESE DRAWINGS AND SPECIFICATIONS ARE THE PROPERTY OF EDAC INC.,AND SHALL NOT BE REPRODUCED, OR COPIED OR USED AS THE BASIS FOR THE MANUFACTURE OR SALE OF APPARATUS WITHOUT WRITTEN PERMISSION.