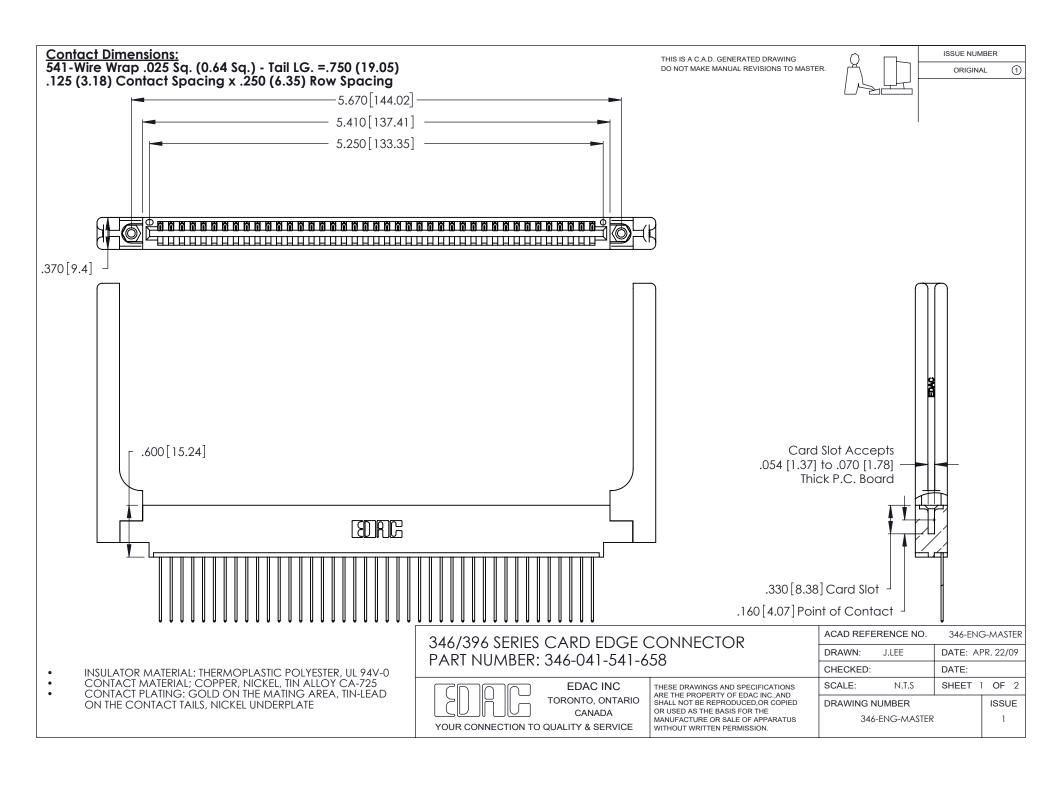

THIS IS A C.A.D. GENERATED DRAWING DO NOT MAKE MANUAL REVISIONS TO MASTER.

ISSUE NUMBER

ORIGINAL

1

**Contact Code 555** 

Contact Code 556

**Contact Code 558** 

**Contact Code 559** 

Contact Code 560

INSULATOR MATERIAL: THERMOPLASTIC POLYESTER, UL 94V-0 CONTACT MATERIAL; COPPER, NICKEL, TIN ALLOY CA-725 CONTACT PLATING: GOLD ON THE MATING AREA, TIN-LEAD

ON THE CONTACT TAILS, NICKEL UNDERPLATE

346/396 SERIES CARD EDGE CONNECTOR CONTACT CODE 555,556,558,559,560 DIMENSIONS

YOUR CONNECTION TO QUALITY & SERVICE

**EDAC INC** TORONTO, ONTARIO CANADA

THESE DRAWINGS AND SPECIFICATIONS ARE THE PROPERTY OF EDAC INC.,AND SHALL NOT BE REPRODUCED, OR COPIED OR USED AS THE BASIS FOR THE MANUFACTURE OR SALE OF APPARATUS WITHOUT WRITTEN PERMISSION.

|  | ACAD REFERENCE NO. | 346-ENG-MASTER   |
|--|--------------------|------------------|
|  | DRAWN: J.LEE       | DATE: APR. 22/09 |
|  | CHECKED:           | DATE:            |
|  | SCALE: 1:1         | SHEET 2 OF 2     |
|  | DRAWING NUMBER     | ISSUE            |
|  | 346-ENG-MASTER     | 1                |