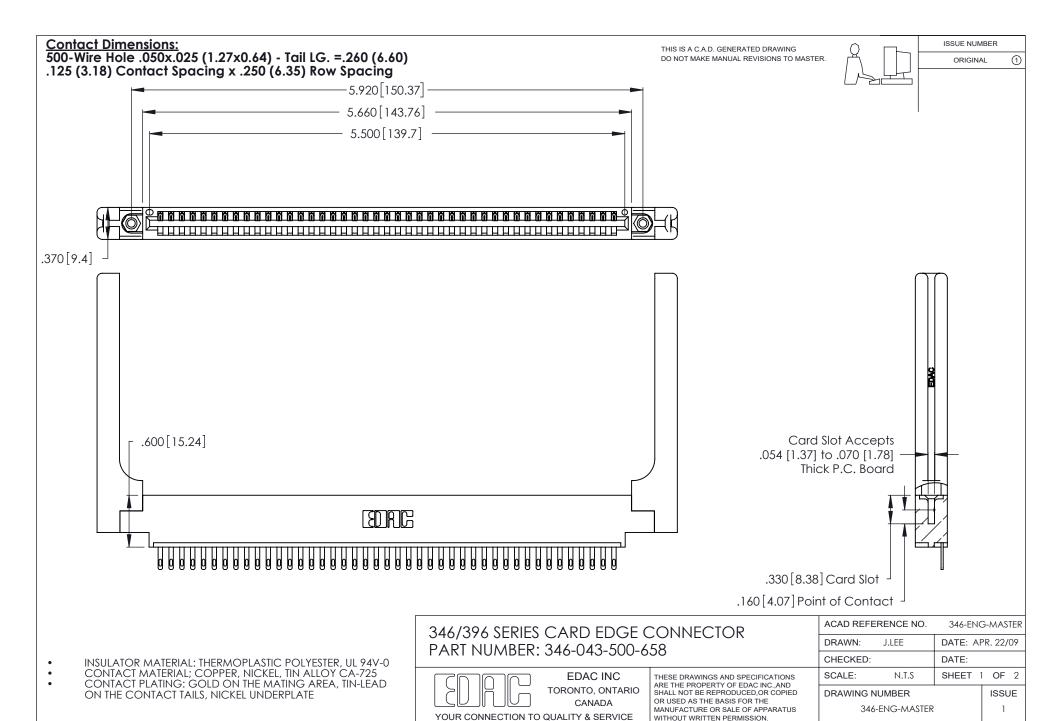

THIS IS A C.A.D. GENERATED DRAWING DO NOT MAKE MANUAL REVISIONS TO MASTER.

ISSUE NUMBER

ORIGINAL

1

**Contact Code 555** 

Contact Code 556

**Contact Code 558** 

**Contact Code 559** 

Contact Code 560

INSULATOR MATERIAL: THERMOPLASTIC POLYESTER, UL 94V-0 CONTACT MATERIAL; COPPER, NICKEL, TIN ALLOY CA-725 CONTACT PLATING: GOLD ON THE MATING AREA, TIN-LEAD

ON THE CONTACT TAILS, NICKEL UNDERPLATE

346/396 SERIES CARD EDGE CONNECTOR CONTACT CODE 555,556,558,559,560 DIMENSIONS

YOUR CONNECTION TO QUALITY & SERVICE

**EDAC INC** TORONTO, ONTARIO CANADA

THESE DRAWINGS AND SPECIFICATIONS ARE THE PROPERTY OF EDAC INC.,AND SHALL NOT BE REPRODUCED, OR COPIED OR USED AS THE BASIS FOR THE MANUFACTURE OR SALE OF APPARATUS WITHOUT WRITTEN PERMISSION.