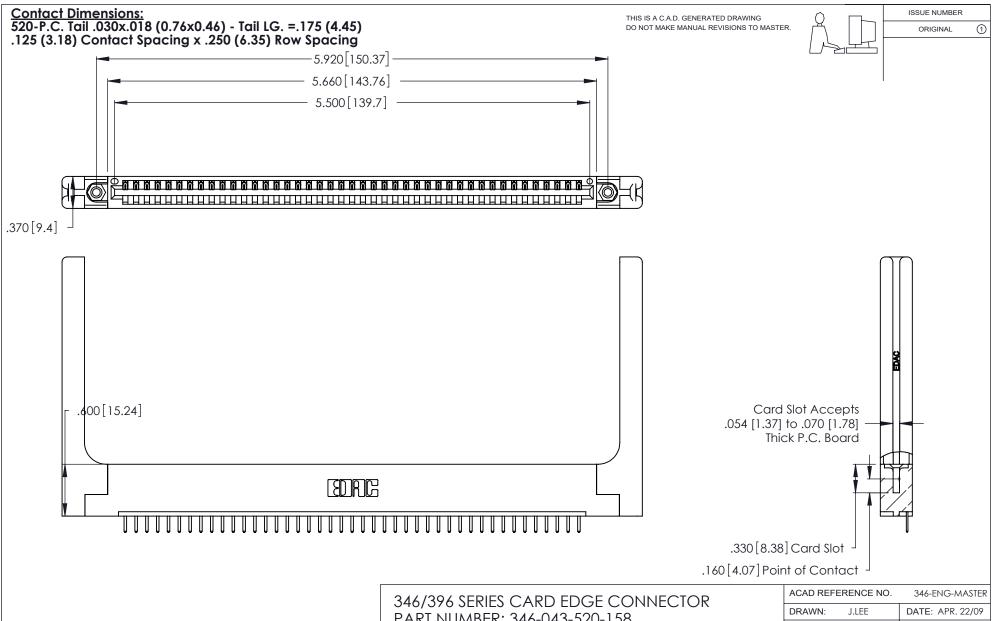

INSULATOR MATERIAL: THERMOPLASTIC POLYESTER, UL 94V-0 CONTACT MATERIAL; COPPER, NICKEL, TIN\_ALLOY CA-725

CONTACT PLATING: GOLD ON THE MATING AREA, TIN-LEAD ON THE CONTACT TAILS, NICKEL UNDERPLATE

| 346/396 SERIES CARD EDGE CONNECTOR |
|------------------------------------|
| PART NUMBER: 346-043-520-158       |