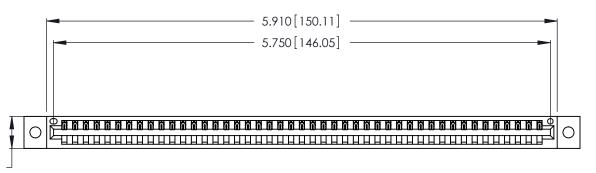

346/396 SERIES CARD EDGE CONNECTOR PART NUMBER: 346-045-526-602

YOUR CONNECTION TO QUALITY & SERVICE

**EDAC INC** TORONTO, ONTARIO CANADA

THESE DRAWINGS AND SPECIFICATIONS ARE THE PROPERTY OF EDAC INC., AND SHALL NOT BE REPRODUCED, OR COPIED OR USED AS THE BASIS FOR THE MANUFACTURE OR SALE OF APPARATUS WITHOUT WRITTEN PERMISSION.

<u>Contact Dimensions:</u>
526-P.C. Tail .018 Sq. (0.46 Sq.) - Tail LG. =.350 (8.89)
.125 (3.18) Contact Spacing x .250 (6.35) Row Spacing

.370 [9.4]

THIS IS A C.A.D. GENERATED DRAWING DO NOT MAKE MANUAL REVISIONS TO MASTER.