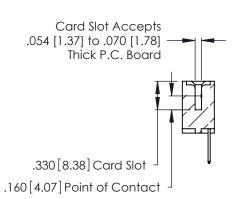

346/396 SERIES CARD EDGE CONNECTOR CONTACT CODE 555,556,558,559,560 DIMENSIONS

YOUR CONNECTION TO QUALITY & SERVICE

**EDAC INC** TORONTO, ONTARIO CANADA

THESE DRAWINGS AND SPECIFICATIONS ARE THE PROPERTY OF EDAC INC.,AND SHALL NOT BE REPRODUCED, OR COPIED OR USED AS THE BASIS FOR THE MANUFACTURE OR SALE OF APPARATUS WITHOUT WRITTEN PERMISSION.

**Contact Code 560** 

INSULATOR MATERIAL: THERMOPLASTIC POLYESTER, UL 94V-0 CONTACT MATERIAL; COPPER, NICKEL, TIN ALLOY CA-725 CONTACT PLATING: GOLD ON THE MATING AREA, TIN-LEAD

ON THE CONTACT TAILS, NICKEL UNDERPLATE