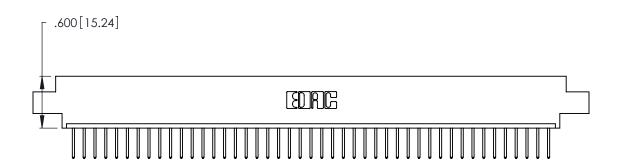

346/396 SERIES CARD EDGE CONNECTOR PART NUMBER: 346-045-526-602

YOUR CONNECTION TO QUALITY & SERVICE

**EDAC INC** TORONTO, ONTARIO CANADA

THESE DRAWINGS AND SPECIFICATIONS ARE THE PROPERTY OF EDAC INC., AND SHALL NOT BE REPRODUCED, OR COPIED OR USED AS THE BASIS FOR THE MANUFACTURE OR SALE OF APPARATUS WITHOUT WRITTEN PERMISSION.

<u>Contact Dimensions:</u>
526-P.C. Tail .018 Sq. (0.46 Sq.) - Tail LG. =.350 (8.89)
.125 (3.18) Contact Spacing x .250 (6.35) Row Spacing

.370 [9.4]

THIS IS A C.A.D. GENERATED DRAWING DO NOT MAKE MANUAL REVISIONS TO MASTER.