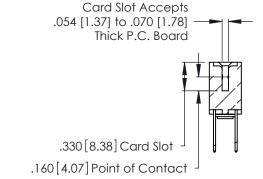

THIS IS A C.A.D. GENERATED DRAWING DO NOT MAKE MANUAL REVISIONS TO MASTER.

ISSUE NUMBER

ORIGINAL

1

**Contact Code 555** 

Contact Code 556

**Contact Code 558** 

**Contact Code 559** 

Contact Code 560

INSULATOR MATERIAL: THERMOPLASTIC POLYESTER, UL 94V-0 CONTACT MATERIAL; COPPER, NICKEL, TIN ALLOY CA-725 CONTACT PLATING: GOLD ON THE MATING AREA, TIN-LEAD

ON THE CONTACT TAILS, NICKEL UNDERPLATE