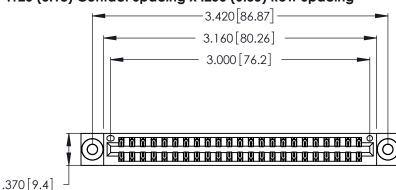

<u>Contact Dimensions:</u>
522-P.C. Tail .025 Sq. (0.64 Sq.) - Tail LG. =.440 (11.18)
.125 (3.18) Contact Spacing x .250 (6.35) Row Spacing

THIS IS A C.A.D. GENERATED DRAWING DO NOT MAKE MANUAL REVISIONS TO MASTER.

INSULATOR MATERIAL: THERMOPLASTIC POLYESTER, UL 94V-0 CONTACT MATERIAL; COPPER, NICKEL, TIN ALLOY CA-725

CONTACT PLATING: GOLD ON THE MATING AREA, TIN-LEAD ON THE CONTACT TAILS, NICKEL UNDERPLATE

346/396 SERIES CARD EDGE CONNECTOR PART NUMBER: 346-046-522-203