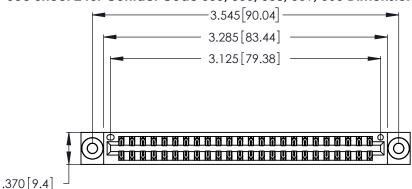

<u>Contact Dimensions:</u>
555-Extender Board Bend (Code 500 Contacts)
See Sheet 2 for Contact Code 555, 556, 558, 559, 560 Dimensions

THIS IS A C.A.D. GENERATED DRAWING DO NOT MAKE MANUAL REVISIONS TO MASTER.

1

Card Slot Accepts .054 [1.37] to .070 [1.78] Thick P.C. Board .330 [8.38] Card Slot .160 [4.07] Point of Contact

INSULATOR MATERIAL: THERMOPLASTIC POLYESTER, UL 94V-0 CONTACT MATERIAL; COPPER, NICKEL, TIN\_ALLOY CA-725

CONTACT PLATING: GOLD ON THE MATING AREA, TIN-LEAD ON THE CONTACT TAILS, NICKEL UNDERPLATE

346/396 SERIES CARD EDGE CONNECTOR PART NUMBER: 346-048-555-203

YOUR CONNECTION TO QUALITY & SERVICE

**EDAC INC** TORONTO, ONTARIO CANADA