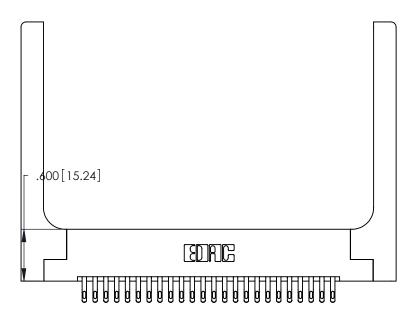

THIS IS A C.A.D. GENERATED DRAWING DO NOT MAKE MANUAL REVISIONS TO MASTER.

ISSUE NUMBER

ORIGINAL

1

**Contact Code 555** 

Contact Code 556

**Contact Code 558** 

**Contact Code 559** 

**Contact Code 560** 

INSULATOR MATERIAL: THERMOPLASTIC POLYESTER, UL 94V-0 CONTACT MATERIAL; COPPER, NICKEL, TIN ALLOY CA-725 CONTACT PLATING: GOLD ON THE MATING AREA, TIN-LEAD

ON THE CONTACT TAILS, NICKEL UNDERPLATE

346/396 SERIES CARD EDGE CONNECTOR CONTACT CODE 555,556,558,559,560 DIMENSIONS

YOUR CONNECTION TO QUALITY & SERVICE

**EDAC INC** TORONTO, ONTARIO CANADA

THESE DRAWINGS AND SPECIFICATIONS ARE THE PROPERTY OF EDAC INC.,AND SHALL NOT BE REPRODUCED, OR COPIED OR USED AS THE BASIS FOR THE MANUFACTURE OR SALE OF APPARATUS WITHOUT WRITTEN PERMISSION.