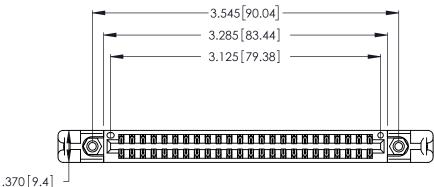

<u>Contact Dimensions:</u>
555-Extender Board Bend (Code 500 Contacts)
See Sheet 2 for Contact Code 555, 556, 558, 559, 560 Dimensions

THIS IS A C.A.D. GENERATED DRAWING DO NOT MAKE MANUAL REVISIONS TO MASTER.

ISSUE NUMBER (1)

ORIGINAL

Card Slot Accepts .054 [1.37] to .070 [1.78] Thick P.C. Board .330 [8.38] Card Slot .160 [4.07] Point of Contact

INSULATOR MATERIAL: THERMOPLASTIC POLYESTER, UL 94V-0 CONTACT MATERIAL; COPPER, NICKEL, TIN\_ALLOY CA-725

CONTACT PLATING: GOLD ON THE MATING AREA, TIN-LEAD ON THE CONTACT TAILS, NICKEL UNDERPLATE

346/396 SERIES CARD EDGE CONNECTOR PART NUMBER: 346-048-555-258

YOUR CONNECTION TO QUALITY & SERVICE

**EDAC INC** TORONTO, ONTARIO CANADA