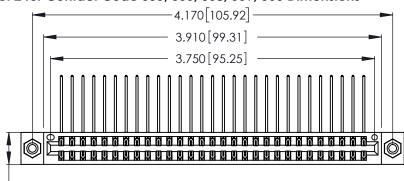

CONTACT PLATING: GOLD ON THE MATING AREA, TIN-LEAD ON THE CONTACT TAILS, NICKEL UNDERPLATE

| 346/396 SERIES CARD EDGE CONNECTO | R |
|-----------------------------------|---|
| PART NUMBER: 346-058-559-808      |   |

**EDAC INC** TORONTO, ONTARIO CANADA

THESE DRAWINGS AND SPECIFICATIONS ARE THE PROPERTY OF EDAC INC., AND SHALL NOT BE REPRODUCED,OR COPIED OR USED AS THE BASIS FOR THE MANUFACTURE OR SALE OF APPARATUS WITHOUT WRITTEN PERMISSION.