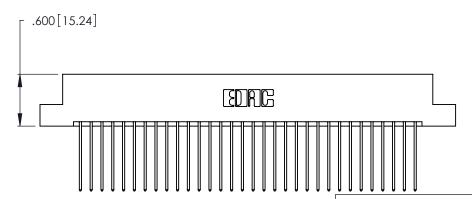

<u>Contact Dimensions:</u>
541-Wire Wrap .025 Sq. (0.64 Sq.) - Tail LG. =.750 (19.05)
.125 (3.18) Contact Spacing x .250 (6.35) Row Spacing

.370 [9.4]

-4.545[115.44]-4.285 [108.84] 4.125 [104.78] 

THIS IS A C.A.D. GENERATED DRAWING DO NOT MAKE MANUAL REVISIONS TO MASTER.

1

Card Slot Accepts .054 [1.37] to .070 [1.78] Thick P.C. Board .330 [8.38] Card Slot .160 [4.07] Point of Contact

INSULATOR MATERIAL: THERMOPLASTIC POLYESTER, UL 94V-0 CONTACT MATERIAL; COPPER, NICKEL, TIN\_ALLOY CA-725

CONTACT PLATING: GOLD ON THE MATING AREA, TIN-LEAD ON THE CONTACT TAILS, NICKEL UNDERPLATE

346/396 SERIES CARD EDGE CONNECTOR PART NUMBER: 346-064-541-204

YOUR CONNECTION TO QUALITY & SERVICE

**EDAC INC** TORONTO, ONTARIO CANADA