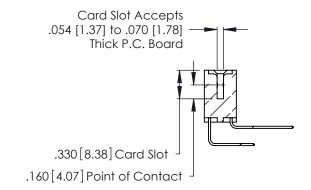

THIS IS A C.A.D. GENERATED DRAWING DO NOT MAKE MANUAL REVISIONS TO MASTER.

ISSUE NUMBER

ORIGINAL

1

**Contact Code 555** 

Contact Code 556

**Contact Code 558** 

**Contact Code 559** 

**Contact Code 560** 

INSULATOR MATERIAL: THERMOPLASTIC POLYESTER, UL 94V-0 CONTACT MATERIAL; COPPER, NICKEL, TIN ALLOY CA-725 CONTACT PLATING: GOLD ON THE MATING AREA, TIN-LEAD ON THE CONTACT TAILS, NICKEL UNDERPLATE

346/396 SERIES CARD EDGE CONNECTOR CONTACT CODE 555,556,558,559,560 DIMENSIONS

YOUR CONNECTION TO QUALITY & SERVICE

**EDAC INC** TORONTO, ONTARIO CANADA

THESE DRAWINGS AND SPECIFICATIONS ARE THE PROPERTY OF EDAC INC.,AND SHALL NOT BE REPRODUCED, OR COPIED OR USED AS THE BASIS FOR THE MANUFACTURE OR SALE OF APPARATUS WITHOUT WRITTEN PERMISSION.