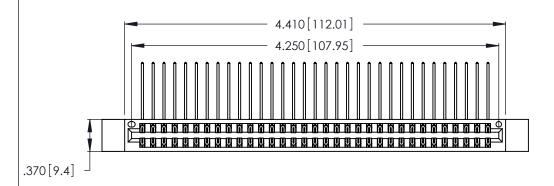

| 346/396 SERIES CARD EDGE CONNECTOR |
|------------------------------------|
| PART NUMBER: 346-066-558-212       |

**EDAC INC** TORONTO, ONTARIO CANADA

THESE DRAWINGS AND SPECIFICATIONS ARE THE PROPERTY OF EDAC INC., AND SHALL NOT BE REPRODUCED, OR COPIED OR USED AS THE BASIS FOR THE MANUFACTURE OR SALE OF APPARATUS WITHOUT WRITTEN PERMISSION.

| ACAD REFERENCE NO. |       | 346-ENG-MASTER   |      |
|--------------------|-------|------------------|------|
| DRAWN:             | J.LEE | DATE: APR. 22/09 |      |
| CHECKED:           |       | DATE:            |      |
| SCALE:             | N.T.S | SHEET            | OF 2 |
| DRAWING NUMBER     |       | ISSUE            |      |
| 346-ENG-MASTER     |       |                  | 1    |
|                    |       |                  |      |