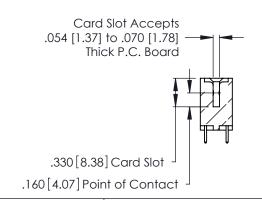

346/396 SERIES CARD EDGE CONNECTOR CONTACT CODE 555,556,558,559,560 DIMENSIONS

YOUR CONNECTION TO QUALITY & SERVICE

**EDAC INC** TORONTO, ONTARIO CANADA

THESE DRAWINGS AND SPECIFICATIONS ARE THE PROPERTY OF EDAC INC.,AND SHALL NOT BE REPRODUCED, OR COPIED OR USED AS THE BASIS FOR THE MANUFACTURE OR SALE OF APPARATUS WITHOUT WRITTEN PERMISSION.

Contact Code 560

INSULATOR MATERIAL: THERMOPLASTIC POLYESTER, UL 94V-0 CONTACT MATERIAL; COPPER, NICKEL, TIN ALLOY CA-725 CONTACT PLATING: GOLD ON THE MATING AREA, TIN-LEAD

ON THE CONTACT TAILS, NICKEL UNDERPLATE