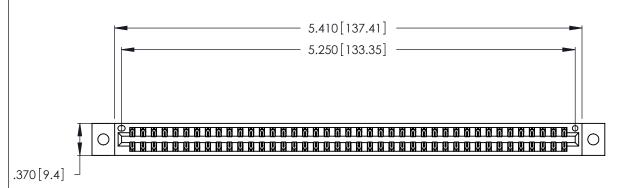

346/396 SERIES CARD EDGE CONNECTOR PART NUMBER: 346-082-521-202

YOUR CONNECTION TO QUALITY & SERVICE

**EDAC INC** TORONTO, ONTARIO CANADA

THESE DRAWINGS AND SPECIFICATIONS ARE THE PROPERTY OF EDAC INC.,AND SHALL NOT BE REPRODUCED, OR COPIED OR USED AS THE BASIS FOR THE MANUFACTURE OR SALE OF APPARATUS WITHOUT WRITTEN PERMISSION.

<u>Contact Dimensions:</u>
521-P.C. Tail .025 Sq. (0.64 Sq.) - Tail LG. =.150 (3.81)
.125 (3.18) Contact Spacing x .250 (6.35) Row Spacing

THIS IS A C.A.D. GENERATED DRAWING DO NOT MAKE MANUAL REVISIONS TO MASTER.

.600 [15.24] 

INSULATOR MATERIAL: THERMOPLASTIC POLYESTER, UL 94V-0 CONTACT MATERIAL; COPPER, NICKEL, TIN ALLOY CA-725

CONTACT PLATING: GOLD ON THE MATING AREA, TIN-LEAD ON THE CONTACT TAILS, NICKEL UNDERPLATE