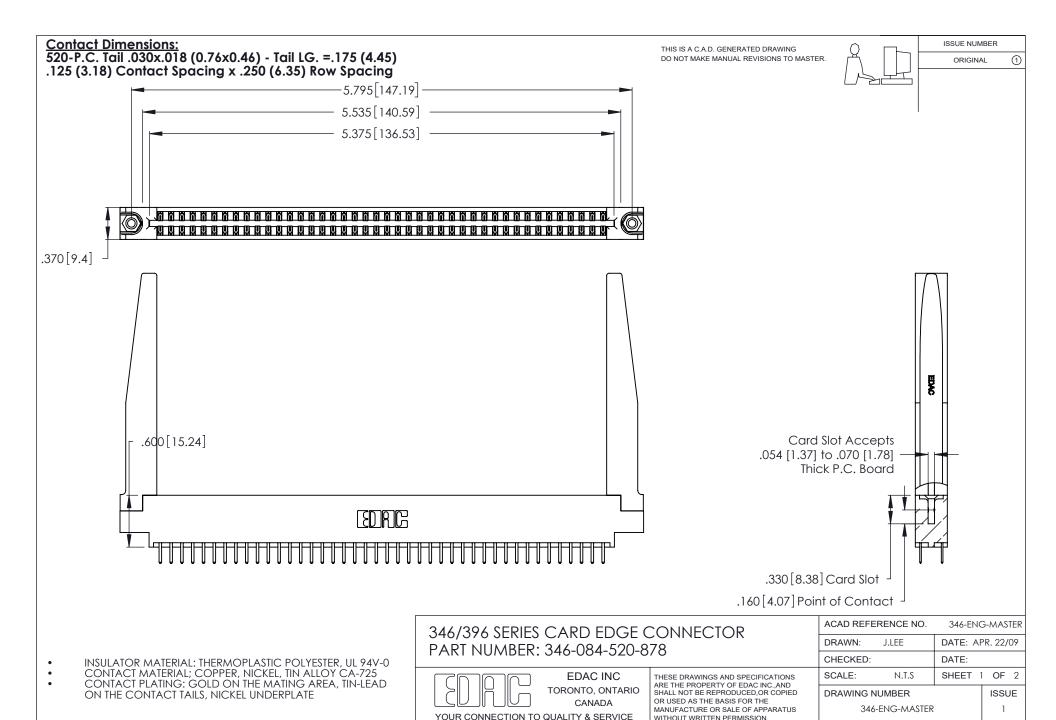

WITHOUT WRITTEN PERMISSION.

THIS IS A C.A.D. GENERATED DRAWING DO NOT MAKE MANUAL REVISIONS TO MASTER.

ISSUE NUMBER

ORIGINAL

1

**Contact Code 555** 

Contact Code 556

**Contact Code 558** 

**Contact Code 559** 

Contact Code 560

INSULATOR MATERIAL: THERMOPLASTIC POLYESTER, UL 94V-0 CONTACT MATERIAL; COPPER, NICKEL, TIN ALLOY CA-725 CONTACT PLATING: GOLD ON THE MATING AREA, TIN-LEAD

ON THE CONTACT TAILS, NICKEL UNDERPLATE

346/396 SERIES CARD EDGE CONNECTOR CONTACT CODE 555,556,558,559,560 DIMENSIONS

YOUR CONNECTION TO QUALITY & SERVICE

**EDAC INC** TORONTO, ONTARIO CANADA

THESE DRAWINGS AND SPECIFICATIONS ARE THE PROPERTY OF EDAC INC.,AND SHALL NOT BE REPRODUCED, OR COPIED OR USED AS THE BASIS FOR THE MANUFACTURE OR SALE OF APPARATUS WITHOUT WRITTEN PERMISSION.