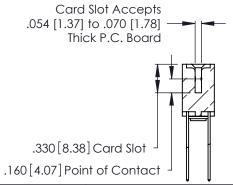

<u>Contact Dimensions:</u>
541-Wire Wrap .025 Sq. (0.64 Sq.) - Tail LG. =.750 (19.05)
.125 (3.18) Contact Spacing x .250 (6.35) Row Spacing THIS IS A C.A.D. GENERATED DRAWING DO NOT MAKE MANUAL REVISIONS TO MASTER. -5.795[147.19] 5.535 [140.59] 5.375 [136.53] .370 [9.4] .600 [15.24] Card Slot Accepts .054 [1.37] to .070 [1.78]