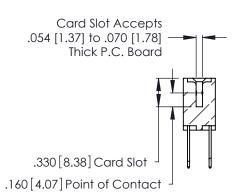

THIS IS A C.A.D. GENERATED DRAWING DO NOT MAKE MANUAL REVISIONS TO MASTER.

ISSUE NUMBER

ORIGINAL

1

**Contact Code 555** 

Contact Code 556

**Contact Code 558** 

**Contact Code 559** 

**Contact Code 560** 

INSULATOR MATERIAL: THERMOPLASTIC POLYESTER, UL 94V-0 CONTACT MATERIAL; COPPER, NICKEL, TIN ALLOY CA-725 CONTACT PLATING: GOLD ON THE MATING AREA, TIN-LEAD

ON THE CONTACT TAILS, NICKEL UNDERPLATE

346/396 SERIES CARD EDGE CONNECTOR CONTACT CODE 555,556,558,559,560 DIMENSIONS

YOUR CONNECTION TO QUALITY & SERVICE

**EDAC INC** TORONTO, ONTARIO CANADA

THESE DRAWINGS AND SPECIFICATIONS ARE THE PROPERTY OF EDAC INC.,AND SHALL NOT BE REPRODUCED, OR COPIED OR USED AS THE BASIS FOR THE MANUFACTURE OR SALE OF APPARATUS WITHOUT WRITTEN PERMISSION.