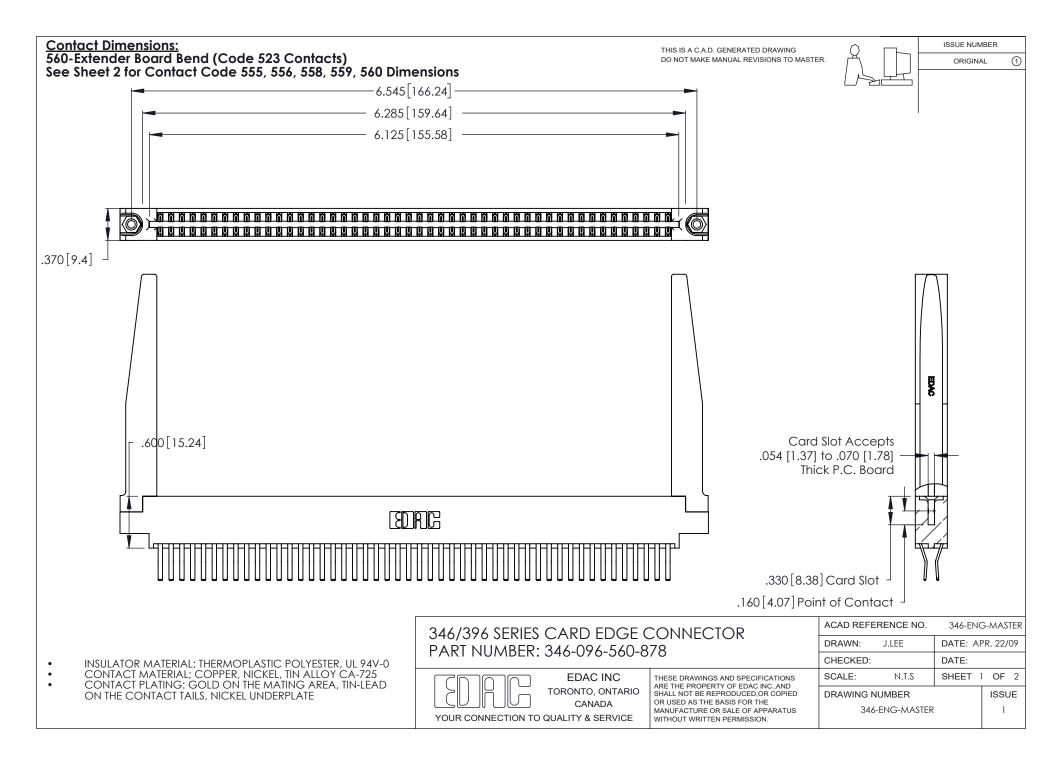

THIS IS A C.A.D. GENERATED DRAWING DO NOT MAKE MANUAL REVISIONS TO MASTER.

ISSUE NUMBER

ORIGINAL

1

**Contact Code 555** 

Contact Code 556

**Contact Code 558** 

**Contact Code 559** 

Contact Code 560

INSULATOR MATERIAL: THERMOPLASTIC POLYESTER, UL 94V-0 CONTACT MATERIAL; COPPER, NICKEL, TIN ALLOY CA-725 CONTACT PLATING: GOLD ON THE MATING AREA, TIN-LEAD

ON THE CONTACT TAILS, NICKEL UNDERPLATE