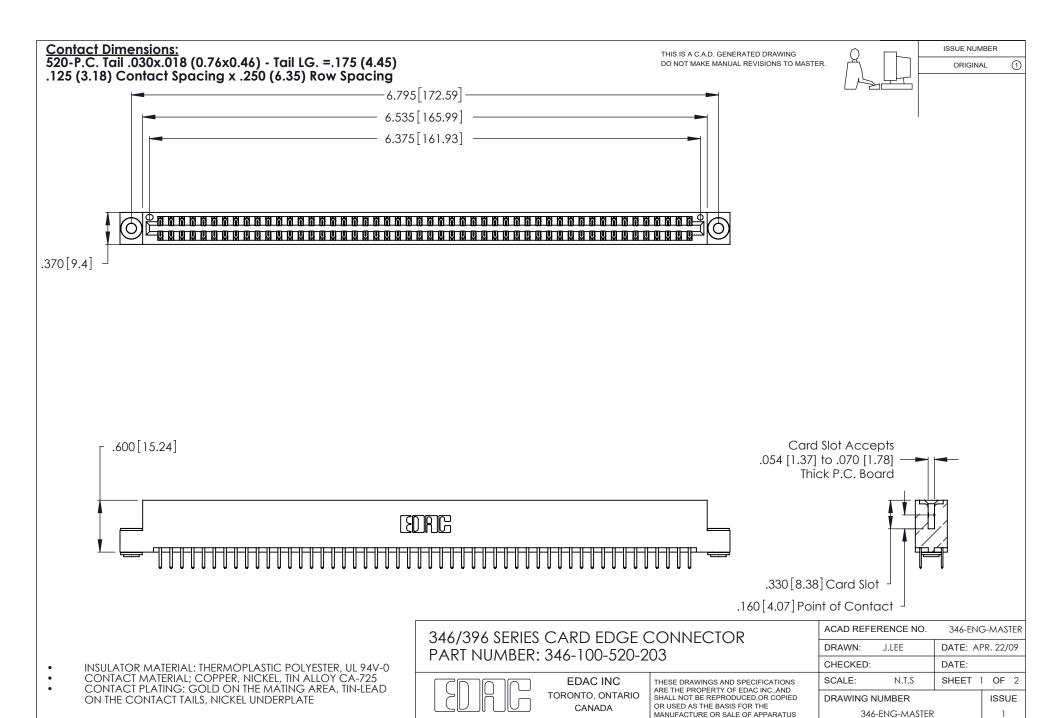

ON THE CONTACT TAILS, NICKEL UNDERPLATE

346/396 SERIES CARD EDGE CONNECTOR CONTACT CODE 555,556,558,559,560 DIMENSIONS

YOUR CONNECTION TO QUALITY & SERVICE

**EDAC INC** TORONTO, ONTARIO CANADA

THESE DRAWINGS AND SPECIFICATIONS ARE THE PROPERTY OF EDAC INC.,AND SHALL NOT BE REPRODUCED, OR COPIED OR USED AS THE BASIS FOR THE MANUFACTURE OR SALE OF APPARATUS WITHOUT WRITTEN PERMISSION.