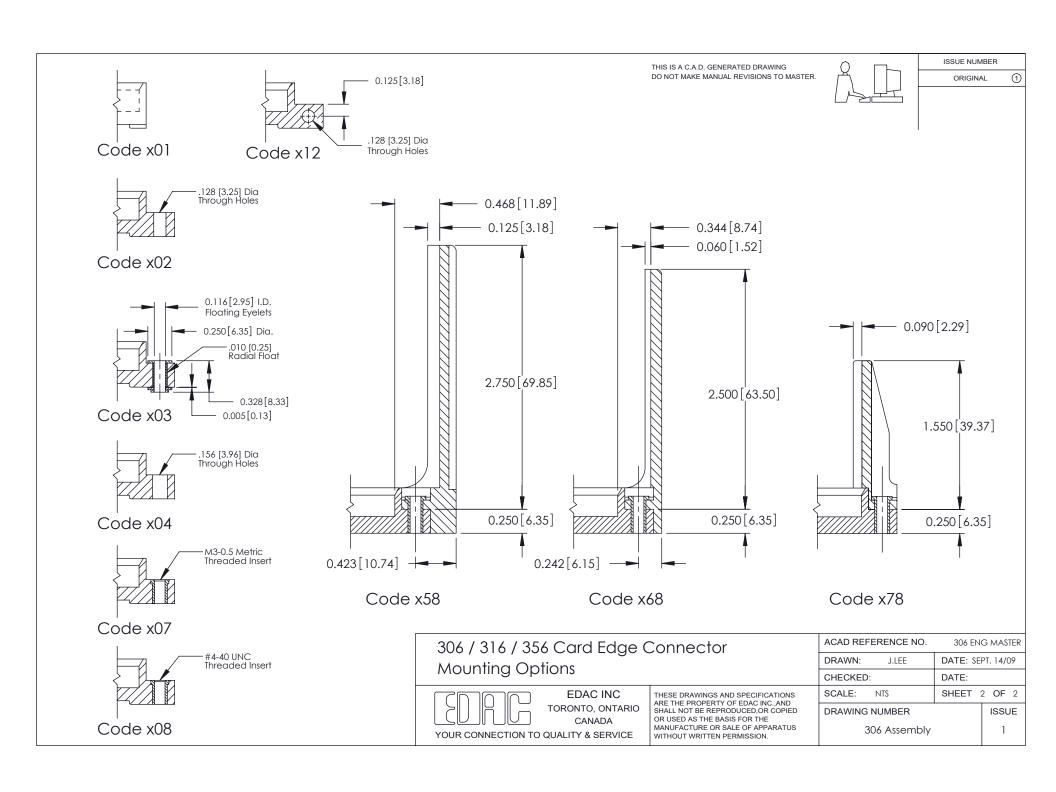

## **Mounting Option**

112-.128 (3.25) Dia. Side Mounting Holes

ORIGINAL

0.295 [7.49] Card Slot

**See Accompanying Pages for:** 

**Mounting Options** 

| SECTION A                       |
|---------------------------------|
| 0.165[4.19]<br>Point of Contact |
| Point of Contact                |