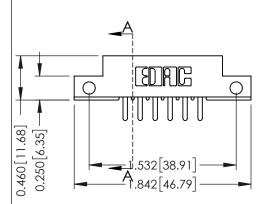

## **Mounting Option**

112-.128 (3.25) Dia. Side Mounting Holes

ORIGINAL

0.295 [7.49] Card Slot

**See Accompanying Pages for:** 

**Mounting Options** 

| SECTION A                       |
|---------------------------------|
| 0.165[4.19]<br>Point of Contact |
| Point of Contact                |