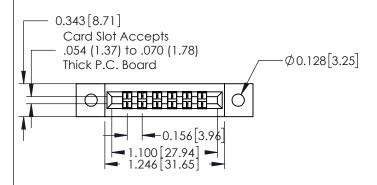

## **Mounting Option**

112-.128 (3.25) Dia. Side Mounting Holes

## **Contact Detail**

420-P.C. Tail .046x.015(1.17x0.38) - Tail LG.=.213(5.41) .156 [3.96] Contact Spacing with Single Centreline Row

THIS IS A C.A.D. GENERATED DRAWING DO NOT MAKE MANUAL REVISIONS TO MASTER.

ORIGINAL

0.295 [7.49] Card Slot

**See Accompanying Pages for:** 

**Mounting Options** 

| SECTION A                       |
|---------------------------------|
| 0.165[4.19]<br>Point of Contact |
| Point of Contact                |