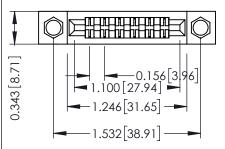

Mounting Option
.156 (3.96) Dia. Mounting Holes

**Contact Detail** 

Wire Wrap .046x.013(1.17x0.33) - Tail LG=.708(17.98) .156 [3.96] Contact Spacing x .200 [5.08] Row Spacing

THIS IS A C.A.D. GENERATED DRAWING
DO NOT MAKE MANUAL REVISIONS TO MAS

## .095 [2.41] Point of Contact (FROM BTM OF SLOT)

SECTION A-A

307 ENG MASTER
DATE: AUG. 11/09

SHEET 1 OF 3

Card Slot Accepts .054 [1.37] to .070 [1.78] Thick P.C. Board

| 307 / 357 Card Edge Connector<br>Part Number: 357-012-440-204         |                                                                                                                                                                                                 | ACAD REFERENCE NO |   |
|-----------------------------------------------------------------------|-------------------------------------------------------------------------------------------------------------------------------------------------------------------------------------------------|-------------------|---|
|                                                                       |                                                                                                                                                                                                 | DRAWN: J.LEE      |   |
|                                                                       |                                                                                                                                                                                                 | CHECKED:          |   |
| EDAC INC TORONTO, ONTARIO CANADA YOUR CONNECTION TO QUALITY & SERVICE | THESE DRAWINGS AND SPECIFICATIONS ARE THE PROPERTY OF EDAC INC.,AND SHALL NOT BE REPRODUCED,OR COPIED OR USED AS THE BASIS FOR THE MANUFACTURE OR SALE OF APPARATUS WITHOUT WRITTEN PERMISSION. | SCALE: NTS        |   |
|                                                                       |                                                                                                                                                                                                 | DRAWING NUMBER    |   |
|                                                                       |                                                                                                                                                                                                 | 307 Assembly      | , |