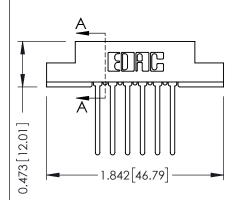

## .095 [2.41] Point of Contact (FROM BTM OF SLOT)

SECTION A-A

307 ENG MASTER
DATE: AUG. 11/09

SHEET 1 OF 3

Card Slot Accepts .054 [1.37] to .070 [1.78] Thick P.C. Board

| 307 / 357 Card Edge Connector<br>Part Number: 357-012-440-204         |                                                                                                                                                                                                 | ACAD REFERENCE NO |   |
|-----------------------------------------------------------------------|-------------------------------------------------------------------------------------------------------------------------------------------------------------------------------------------------|-------------------|---|
|                                                                       |                                                                                                                                                                                                 | DRAWN: J.LEE      |   |
|                                                                       |                                                                                                                                                                                                 | CHECKED:          |   |
| EDAC INC TORONTO, ONTARIO CANADA YOUR CONNECTION TO QUALITY & SERVICE | THESE DRAWINGS AND SPECIFICATIONS ARE THE PROPERTY OF EDAC INC.,AND SHALL NOT BE REPRODUCED,OR COPIED OR USED AS THE BASIS FOR THE MANUFACTURE OR SALE OF APPARATUS WITHOUT WRITTEN PERMISSION. | SCALE: NTS        |   |
|                                                                       |                                                                                                                                                                                                 | DRAWING NUMBER    |   |
|                                                                       |                                                                                                                                                                                                 | 307 Assembly      | , |