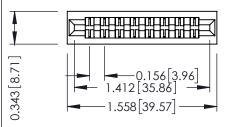

**Mounting Option** No Mounting Lugs **Contact Detail** 

Wire Hole .087x.013(2.21x0.33) - Tail LG .282(7.16) .156 [3.96] Contact Spacing x .200 [5.08] Row Spacing