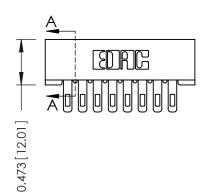

## SECTION A-A

| 307 / 357 Card Edge Connector<br>Part Number: 357-016-500-201 |                                                                                                                                                                                                 | ACAD REFERENCE NO. 307 ENG MASTER |             |          |          |
|---------------------------------------------------------------|-------------------------------------------------------------------------------------------------------------------------------------------------------------------------------------------------|-----------------------------------|-------------|----------|----------|
|                                                               |                                                                                                                                                                                                 | DRAWN:                            | J.LEE       | DATE: AU | G. 11/09 |
|                                                               |                                                                                                                                                                                                 | CHECKED:                          |             | DATE:    |          |
|                                                               | THESE DRAWINGS AND SPECIFICATIONS ARE THE PROPERTY OF EDAC INC.,AND SHALL NOT BE REPRODUCED,OR COPIED OR USED AS THE BASIS FOR THE MANUFACTURE OR SALE OF APPARATUS WITHOUT WRITTEN PERMISSION. | SCALE:                            | NTS         | SHEET    | 1 OF 3   |
|                                                               |                                                                                                                                                                                                 | DRAWING                           | NUMBER      |          | ISSUE    |
|                                                               |                                                                                                                                                                                                 | 3                                 | 07 Assembly |          | 1        |