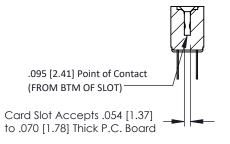

**Mounting Option** No Mounting Lugs **Contact Detail** 

Wire Hole .087x.013(2.21x0.33) - Tail LG .282(7.16) .156 [3.96] Contact Spacing x .200 [5.08] Row Spacing