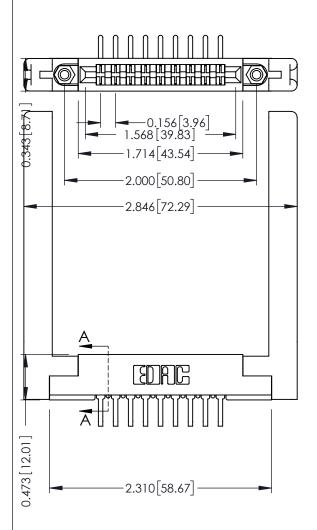

**Mounting Option** .468 (11.89) Offset Card Guides **Contact Detail** 

90 Degree Bend (Code 522 and 540 Contacts) .156 [3.96] Contact Spacing x .200 [5.08] Row Spacing

307 / 357 Card Edge Connector Part Number: 357-018-558-258

.095 [2.41] Point of Contact (FROM BTM OF SLOT)

Card Slot Accepts .054 [1.37] to .070 [1.78] Thick P.C. Board

**See Accompanying Pages for:** 

- **Contact Bend Details**
- **Mounting Options**

SECTION A-A