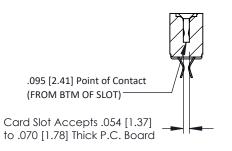

**Mounting Option** .156 (3.96) Dia. Mounting Holes **Contact Detail** 

Extender Board Bend (Code 520 Contacts) .156 [3.96] Contact Spacing x .200 [5.08] Row Spacing