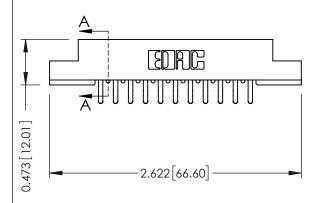

## SECTION A-A

307 ENG MASTER DATE: AUG. 11/09

SHEET 1 OF 3

307 Assembly

| 307 / 357 Card Edge Connector |                |                            | ACAD REFERENCE NO.                |         |               |   |
|-------------------------------|----------------|----------------------------|-----------------------------------|---------|---------------|---|
|                               |                |                            | DRAWN:                            | J.LEE   | D             |   |
| Part Number: 357-022-556-204  |                | CHECKED:                   |                                   | D       |               |   |
|                               | COOCO EDAC INC |                            | ARE THE PROPERTY OF EDAG INC. AND | SCALE:  | NTS           | S |
|                               |                | TORONTO, ONTARIO<br>CANADA |                                   | DRAWING | NUMBER        |   |
|                               | CANAL          |                            |                                   | 1 -     | 07 4  -  -  - |   |