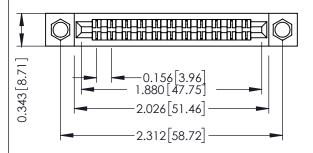

**Mounting Option** .156 (3.96) Dia. Mounting Holes **Contact Detail** 

Extender Board Bend (Code 520 Contacts) .156 [3.96] Contact Spacing x .200 [5.08] Row Spacing