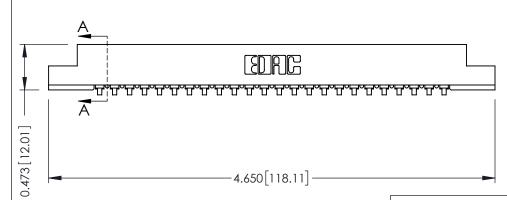

## SECTION A-A

.175 [4.45] Point of Contact (FROM BTM OF SLOT) Card Slot Accepts .054 [1.37] to .070 [1.78] Thick P.C. Board

**See Accompanying Pages for:** 

- **Contact Bend Details**
- **Mounting Options**