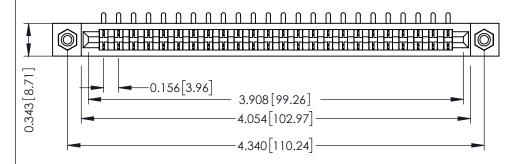

**Mounting Option** #4-40 Unified Threaded Inserts **Contact Detail** 

90 Degree Bend (Code 421 Contacts)

.156 [3.96] Contact Spacing x .200 [5.08] Row Spacing

THIS IS A C.A.D. GENERATED DRAWING DO NOT MAKE MANUAL REVISIONS TO MASTER.

307 / 357 Card Edge Connector Part Number: 357-024-453-108

**EDAC INC** TORONTO, ONTARIO CANADA

THESE DRAWINGS AND SPECIFICATIONS ARE THE PROPERTY OF EDAC INC.,AND SHALL NOT BE REPRODUCED, OR COPIED OR USED AS THE BASIS FOR THE MANUFACTURE OR SALE OF APPARATUS WITHOUT WRITTEN PERMISSION.