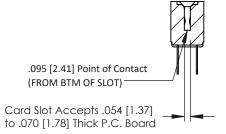

Mounting Option
M3-0.5 Metric Threaded Inserts

**Contact Detail** 

Wire Hole .087x.013(2.21x0.33) - Tail LG .282(7.16) .156 [3.96] Contact Spacing x .200 [5.08] Row Spacing THIS IS A C.A.D. GENERATED DRAWING DO NOT MAKE MANUAL REVISIONS TO MAS