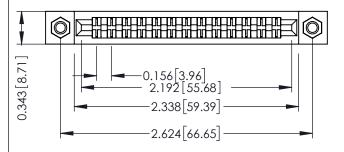

Mounting Option
M3-0.5 Metric Threaded Inserts

**Contact Detail** 

Wire Hole .087x.013(2.21x0.33) - Tail LG .282(7.16) .156 [3.96] Contact Spacing x .200 [5.08] Row Spacing THIS IS A C.A.D. GENERATED DRAWING DO NOT MAKE MANUAL REVISIONS TO MAS