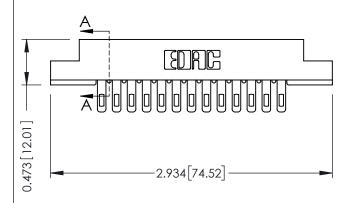

## **See Accompanying Pages for:**

- Contact Bend Details
- Mounting Options

SECTION A-A

307 ENG MASTER
DATE: AUG. 11/09

SHEET 1 OF 3

| 307 / 357 Card Edge Connector<br>Part Number: 357-026-500-207 |                             |                                                                                                                                                                                                 | ACAD REFERENCE NO. |            |
|---------------------------------------------------------------|-----------------------------|-------------------------------------------------------------------------------------------------------------------------------------------------------------------------------------------------|--------------------|------------|
|                                                               |                             |                                                                                                                                                                                                 | DRAWN:             | J.LEE      |
|                                                               |                             |                                                                                                                                                                                                 | CHECKED:           |            |
|                                                               | EDAC INC                    | THESE DRAWINGS AND SPECIFICATIONS ARE THE PROPERTY OF EDAC INC.,AND SHALL NOT BE REPRODUCED,OR COPIED OR USED AS THE BASIS FOR THE MANUFACTURE OR SALE OF APPARATUS WITHOUT WRITTEN PERMISSION. | SCALE:             | NTS        |
|                                                               | TORONTO, ONTARIO            |                                                                                                                                                                                                 | DRAWING            | NUMBER     |
|                                                               | CANADA<br>QUALITY & SERVICE |                                                                                                                                                                                                 | 30                 | 7 Assembly |