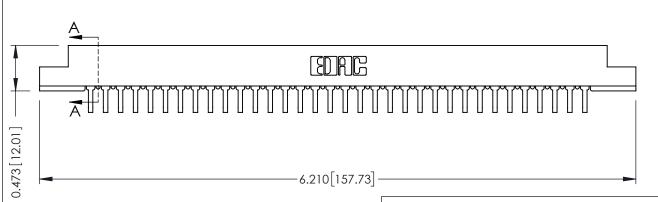

## SECTION A-A

**See Accompanying Pages for:** 

- Contact Bend Details
- Mounting Options

307 / 357 Card Edge Connector Part Number: 357-034-459-108

EDAC INC TORONTO, ONTARIO CANADA

YOUR CONNECTION TO QUALITY & SERVICE