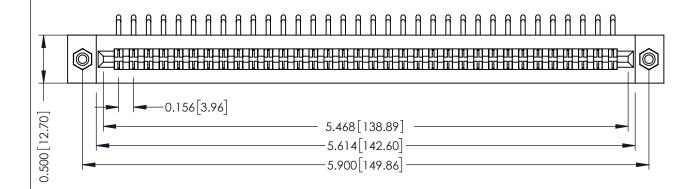

Mounting Option
#4-40 Unified Threaded Inserts

**Contact Detail** 

90 Degree Bend (Code 422 and 440 Contacts) .156 [3.96] Contact Spacing x .200 [5.08] Row Spacing THIS IS A C.A.D. GENERATED DRAWING DO NOT MAKE MANUAL REVISIONS TO MASTER.