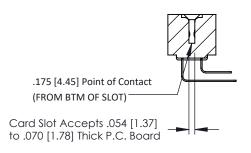

Mounting Option
#4-40 Unified Threaded Inserts

**Contact Detail** 

90 Degree Bend (Code 422 and 440 Contacts) .156 [3.96] Contact Spacing x .200 [5.08] Row Spacing THIS IS A C.A.D. GENERATED DRAWING DO NOT MAKE MANUAL REVISIONS TO MASTER.