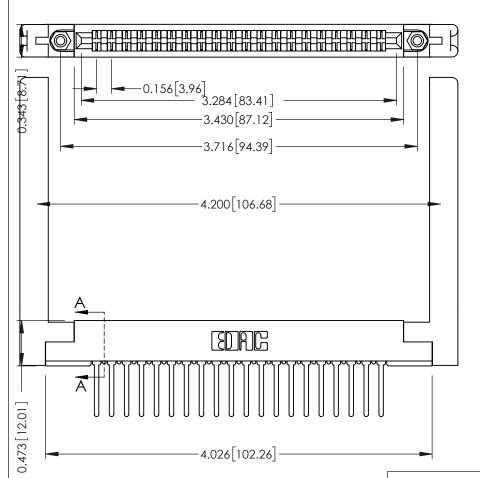

**Mounting Option** .344 (8.74) Offset Card Guides **Contact Detail** 

Wire Wrap .046x.013(1.17x0.33) - Tail LG=.520(13.21) .156 [3.96] Contact Spacing x .200 [5.08] Row Spacing

SECTION A-A

.095 [2.41] Point of Contact (FROM BTM OF SLOT)

Card Slot Accepts .054 [1.37] to .070 [1.78] Thick P.C. Board

**See Accompanying Pages for:** 

- **Contact Bend Details**
- **Mounting Options**

307 / 357 Card Edge Connector Part Number: 357-040-442-268