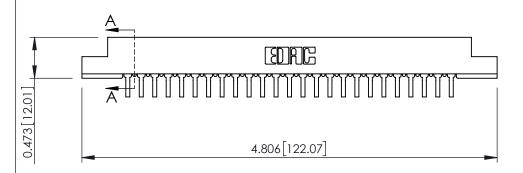

**SECTION A-A** 

.095 [2.41] Point of Contact (FROM BTM OF SLOT) Card Slot Accepts .054 [1.37] to .070 [1.78] Thick P.C. Board

**See Accompanying Pages for:** 

- **Contact Bend Details**
- **Mounting Options**

307 / 357 Card Edge Connector Part Number: 357-050-459-207

YOUR CONNECTION TO QUALITY & SERVICE

| ACAD REFERENCE NO. 307 ENG MASTER |                  |
|-----------------------------------|------------------|
| DRAWN: J.LEE                      | DATE: AUG. 11/09 |
| CHECKED:                          | DATE:            |
| SCALE: NTS                        | SHEET 1 OF 3     |
| DRAWING NUMBER                    | ISSUE            |
| 007.4                             | ,                |