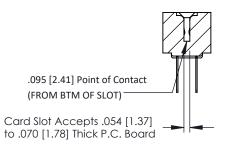

**Mounting Option** #4-40 Unified Threaded Inserts **Contact Detail** 

PC Tail .046x.013(1.17x0.33) - Tail LG=.358(9.09) .156 [3.96] Contact Spacing x .200 [5.08] Row Spacing

THIS IS A C.A.D. GENERATED DRAWING DO NOT MAKE MANUAL REVISIONS TO MASTER.