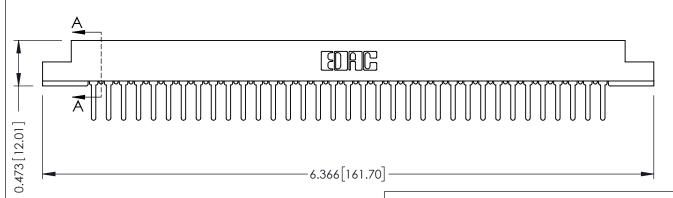

## **SECTION A-A**

**See Accompanying Pages for:** 

- **Contact Bend Details**
- **Mounting Options**

307 / 357 Card Edge Connector Part Number: 357-070-422-208

**EDAC INC** TORONTO, ONTARIO CANADA

THESE DRAWINGS AND SPECIFICATIONS ARE THE PROPERTY OF EDAC INC.,AND SHALL NOT BE REPRODUCED, OR COPIED OR USED AS THE BASIS FOR THE MANUFACTURE OR SALE OF APPARATUS WITHOUT WRITTEN PERMISSION.