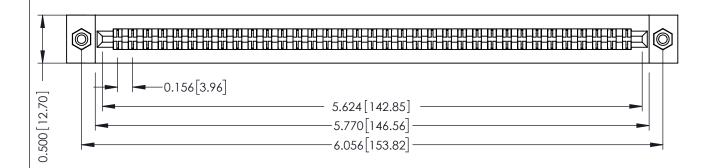

**Mounting Option** #4-40 Unified Threaded Inserts **Contact Detail** 

PC Tail .046x.013(1.17x0.33) - Tail LG=.358(9.09) .156 [3.96] Contact Spacing x .200 [5.08] Row Spacing

THIS IS A C.A.D. GENERATED DRAWING DO NOT MAKE MANUAL REVISIONS TO MASTER.