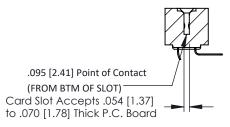

**Mounting Option Contact Detail** 90 Degree Bend (Code 422 and 440 Contacts) M3-0.5 Metric Threaded Inserts .156 [3.96] Contact Spacing x .200 [5.08] Row Spacing 0.156[3.96] 5.624 [142.85] 0.500 [12.70] 5.770 [146.56] 6.056 [153.82] 0.473 [12.01]

## **SECTION A-A**



## **See Accompanying Pages for:**

- **Contact Bend Details**
- **Mounting Options**

307 / 357 Card Edge Connector Part Number: 357-070-559-207

YOUR CONNECTION TO QUALITY & SERVICE

6.366 [161.70]

| ACAD REFERENCE NO. 307 ENG MASTER |                  |
|-----------------------------------|------------------|
| DRAWN: J.LEE                      | DATE: AUG. 11/09 |
| CHECKED:                          | DATE:            |
| SCALE: NTS                        | SHEET 1 OF 3     |
| DRAWING NUMBER                    | ISSUE            |

307 Assembly