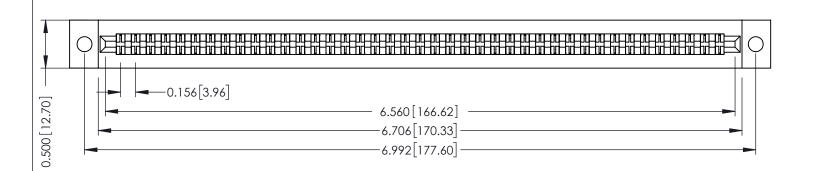

**Mounting Option** .128 (3.25) Dia. Mounting Holes **Contact Detail** 

Extender Board Bend (Code 420 Contacts) .156 [3.96] Contact Spacing x .200 [5.08] Row Spacing

THIS IS A C.A.D. GENERATED DRAWING DO NOT MAKE MANUAL REVISIONS TO MASTER.

ORIGINAL

**See Accompanying Pages for:** 

- **Contact Bend Details**
- **Mounting Options**

307 / 357 Card Edge Connector Part Number: 357-082-456-202

**EDAC INC** TORONTO, ONTARIO CANADA

THESE DRAWINGS AND SPECIFICATIONS ARE THE PROPERTY OF EDAC INC.,AND SHALL NOT BE REPRODUCED, OR COPIED OR USED AS THE BASIS FOR THE MANUFACTURE OR SALE OF APPARATUS WITHOUT WRITTEN PERMISSION.