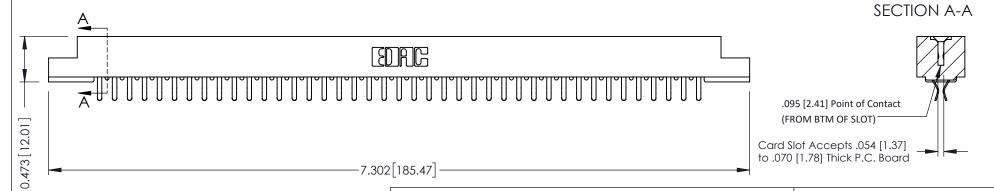

**Mounting Option** .128 (3.25) Dia. Mounting Holes **Contact Detail** 

Extender Board Bend (Code 420 Contacts) .156 [3.96] Contact Spacing x .200 [5.08] Row Spacing

THIS IS A C.A.D. GENERATED DRAWING DO NOT MAKE MANUAL REVISIONS TO MASTER.

ORIGINAL

**See Accompanying Pages for:** 

- **Contact Bend Details**
- **Mounting Options**

307 / 357 Card Edge Connector Part Number: 357-082-456-202

**EDAC INC** TORONTO, ONTARIO CANADA

THESE DRAWINGS AND SPECIFICATIONS ARE THE PROPERTY OF EDAC INC.,AND SHALL NOT BE REPRODUCED, OR COPIED OR USED AS THE BASIS FOR THE MANUFACTURE OR SALE OF APPARATUS WITHOUT WRITTEN PERMISSION.