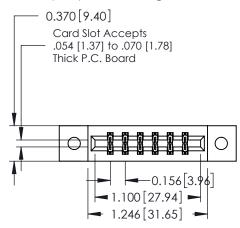

## **Contact Detail**

524-P.C. Tail .018 Sq.(0.46 Sq.) - Tail LG=.175(4.45) .156 [3.96] Contact Spacing x .200 [5.08] Row Spacing

THIS IS A C.A.D. GENERATED DRAWING DO NOT MAKE MANUAL REVISIONS TO MASTER.

## **See Accompanying Pages for:**

- **Contact Bend Details**
- **Mounting Options**

| 337 / 387 Series Card Edge Connector |
|--------------------------------------|
| Part Number: 387-012-524-202         |