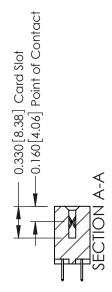

## **Contact Detail**

524-P.C. Tail .018 Sq.(0.46 Sq.) - Tail LG=.175(4.45) .156 [3.96] Contact Spacing x .200 [5.08] Row Spacing

THIS IS A C.A.D. GENERATED DRAWING DO NOT MAKE MANUAL REVISIONS TO MASTER.

## **See Accompanying Pages for:**

- **Contact Bend Details**
- **Mounting Options**

| 337 / 387 Series Card Edge Connector |
|--------------------------------------|
| Part Number: 387-012-524-202         |