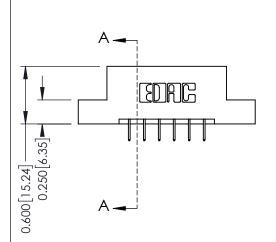

## **Mounting Option**

02-.128 (3.25) Dia. Mounting Holes

## **See Accompanying Pages for:**

- **Contact Bend Details**
- **Mounting Options**

| 337 / 387 Series Card Edge Connector |
|--------------------------------------|
| Part Number: 387-012-524-202         |