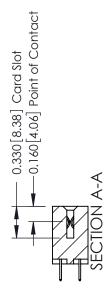

33/ Assembly

ISSUE NUMBER

ORIGINAL

1

| 337 / 387 Series Card Edge                                            | ACAD REFERENCE NO.                                                                                                                                                                                | 337 ENG MASTER |                  |               |
|-----------------------------------------------------------------------|---------------------------------------------------------------------------------------------------------------------------------------------------------------------------------------------------|----------------|------------------|---------------|
| Contact Bend Detail                                                   |                                                                                                                                                                                                   | DRAWN: J.LEE   | DATE: OCT. 06/09 |               |
|                                                                       |                                                                                                                                                                                                   | CHECKED:       | DATE:            |               |
| EDAC INC TORONTO, ONTARIO CANADA YOUR CONNECTION TO QUALITY & SERVICE | THESE DRAWINGS AND SPECIFICATIONS ARE THE PROPERTY OF EDAC INC., AND SHALL NOT BE REPRODUCED, OR COPIED OR USED AS THE BASIS FOR THE MANUFACTURE OR SALE OF APPARATUS WITHOUT WRITTEN PERMISSION. | SCALE: NTS     | SHEET            | 2 <b>OF</b> 3 |
|                                                                       |                                                                                                                                                                                                   | DRAWING NUMBER |                  | ISSUE         |
|                                                                       |                                                                                                                                                                                                   | 337 Assembly   |                  | 1             |