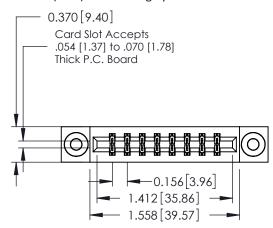

ISSUE NUMBER

ORIGINAL

1

**See Accompanying Pages for:** 

- **Contact Bend Details**
- **Mounting Options**

| 337 / 387 Series Card Edge Connector |
|--------------------------------------|
| Part Number: 387-016-524-803         |