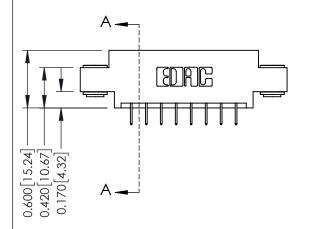

**Mounting Option** 

03-.116 (2.95) I.D. Floating Eyelets

**Contact Detail** 

524-P.C. Tail .018 Sq.(0.46 Sq.) - Tail LG=.175(4.45) .156 [3.96] Contact Spacing x .200 [5.08] Row Spacing

THIS IS A C.A.D. GENERATED DRAWING DO NOT MAKE MANUAL REVISIONS TO MASTER.