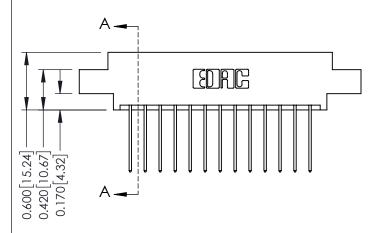

## **Mounting Option**

04-.156 (3.96) Dia. Mounting Holes

**Contact Detail** 

542-Wire Wrap .025 Sq.(0.64 Sq.) - Tail LG=.645(16.38) .156 [3.96] Contact Spacing x .200 [5.08] Row Spacing

THIS IS A C.A.D. GENERATED DRAWING DO NOT MAKE MANUAL REVISIONS TO MASTER.