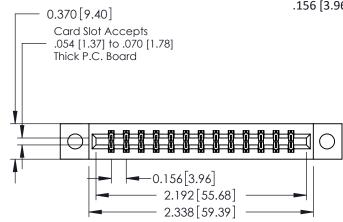

## **See Accompanying Pages for:**

- **Contact Bend Details**
- **Mounting Options**

| 337 / 387 Series Card Edge Connector |
|--------------------------------------|
| Part Number: 387-026-542-804         |