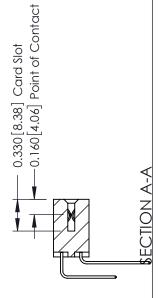

THIS IS A C.A.D. GENERATED DRAWING DO NOT MAKE MANUAL REVISIONS TO MASTER.

ISSUE NUMBER

ORIGINAL

1

**See Accompanying Pages for:** 

- **Contact Bend Details**
- **Mounting Options**

| 337 / 387 Series Card Edge Connector |
|--------------------------------------|
| Part Number: 387-036-559-201         |

ISSUE NUMBER

ORIGINAL

1

| 337 / 387 Series Card Edge                                            | ACAD REFERENCE NO.                                                                                                                                                                                | 337 ENG MASTER |                  |               |
|-----------------------------------------------------------------------|---------------------------------------------------------------------------------------------------------------------------------------------------------------------------------------------------|----------------|------------------|---------------|
| Contact Bend Detail                                                   |                                                                                                                                                                                                   | DRAWN: J.LEE   | DATE: OCT. 06/09 |               |
|                                                                       |                                                                                                                                                                                                   | CHECKED:       | DATE:            |               |
| EDAC INC TORONTO, ONTARIO CANADA YOUR CONNECTION TO QUALITY & SERVICE | THESE DRAWINGS AND SPECIFICATIONS ARE THE PROPERTY OF EDAC INC., AND SHALL NOT BE REPRODUCED, OR COPIED OR USED AS THE BASIS FOR THE MANUFACTURE OR SALE OF APPARATUS WITHOUT WRITTEN PERMISSION. | SCALE: NTS     | SHEET            | 2 <b>OF</b> 3 |
|                                                                       |                                                                                                                                                                                                   | DRAWING NUMBER |                  | ISSUE         |
|                                                                       |                                                                                                                                                                                                   | 337 Assembly   |                  | 1             |