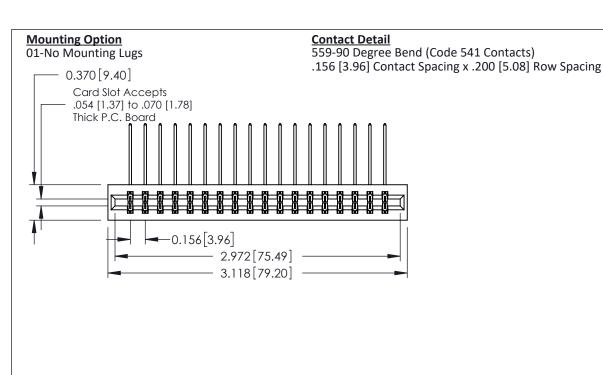

THIS IS A C.A.D. GENERATED DRAWING DO NOT MAKE MANUAL REVISIONS TO MASTER.

ISSUE NUMBER

ORIGINAL

1

**See Accompanying Pages for:** 

- **Contact Bend Details**
- **Mounting Options**

| 337 / 387 Series Card Edge Connector |
|--------------------------------------|
| Part Number: 387-036-559-201         |

ISSUE NUMBER

ORIGINAL

1

| 337 / 387 Series Card Edge                                            | ACAD REFERENCE NO.                                                                                                                                                                                | 337 ENG MASTER |                  |               |
|-----------------------------------------------------------------------|---------------------------------------------------------------------------------------------------------------------------------------------------------------------------------------------------|----------------|------------------|---------------|
| Contact Bend Detail                                                   |                                                                                                                                                                                                   | DRAWN: J.LEE   | DATE: OCT. 06/09 |               |
|                                                                       |                                                                                                                                                                                                   | CHECKED:       | DATE:            |               |
| EDAC INC TORONTO, ONTARIO CANADA YOUR CONNECTION TO QUALITY & SERVICE | THESE DRAWINGS AND SPECIFICATIONS ARE THE PROPERTY OF EDAC INC., AND SHALL NOT BE REPRODUCED, OR COPIED OR USED AS THE BASIS FOR THE MANUFACTURE OR SALE OF APPARATUS WITHOUT WRITTEN PERMISSION. | SCALE: NTS     | SHEET            | 2 <b>OF</b> 3 |
|                                                                       |                                                                                                                                                                                                   | DRAWING NUMBER |                  | ISSUE         |
|                                                                       |                                                                                                                                                                                                   | 337 Assembly   |                  | 1             |