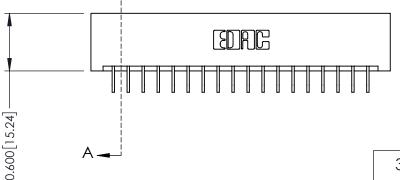

THIS IS A C.A.D. GENERATED DRAWING DO NOT MAKE MANUAL REVISIONS TO MASTER.

ISSUE NUMBER

ORIGINAL

1

**See Accompanying Pages for:** 

- **Contact Bend Details**
- **Mounting Options**

| 337 / 387 Series Card Edge Connector |
|--------------------------------------|
| Part Number: 387-036-559-201         |

ISSUE NUMBER

ORIGINAL

1

| 337 / 387 Series Card Edge                                            | ACAD REFERENCE NO.                                                                                                                                                                                | 337 ENG MASTER |                  |               |
|-----------------------------------------------------------------------|---------------------------------------------------------------------------------------------------------------------------------------------------------------------------------------------------|----------------|------------------|---------------|
| Contact Bend Detail                                                   |                                                                                                                                                                                                   | DRAWN: J.LEE   | DATE: OCT. 06/09 |               |
|                                                                       |                                                                                                                                                                                                   | CHECKED:       | DATE:            |               |
| EDAC INC TORONTO, ONTARIO CANADA YOUR CONNECTION TO QUALITY & SERVICE | THESE DRAWINGS AND SPECIFICATIONS ARE THE PROPERTY OF EDAC INC., AND SHALL NOT BE REPRODUCED, OR COPIED OR USED AS THE BASIS FOR THE MANUFACTURE OR SALE OF APPARATUS WITHOUT WRITTEN PERMISSION. | SCALE: NTS     | SHEET            | 2 <b>OF</b> 3 |
|                                                                       |                                                                                                                                                                                                   | DRAWING NUMBER |                  | ISSUE         |
|                                                                       |                                                                                                                                                                                                   | 337 Assembly   |                  | 1             |