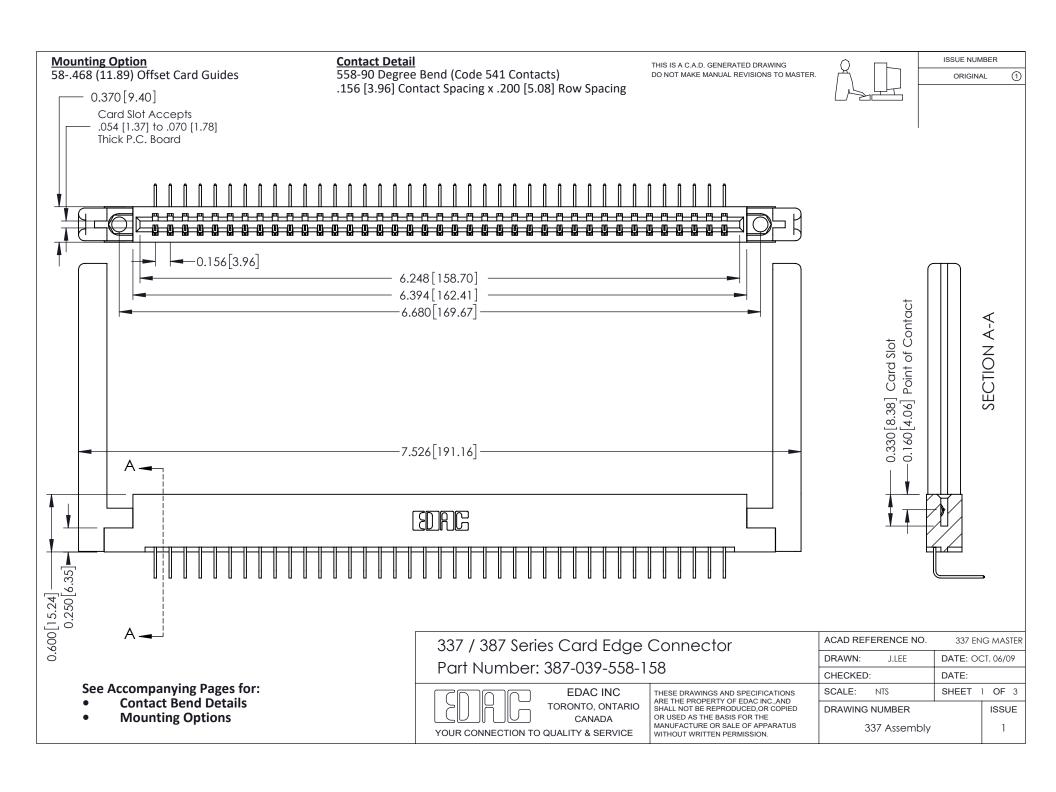

ISSUE NUMBER

ORIGINAL

1

| 337 / 387 Series Card Edge Connector<br>Contact Bend Detail           |                                                                                                                                                                                                  | ACAD REFERENCE NO. 337 E |                  | G MASTER      |
|-----------------------------------------------------------------------|--------------------------------------------------------------------------------------------------------------------------------------------------------------------------------------------------|--------------------------|------------------|---------------|
|                                                                       |                                                                                                                                                                                                  | DRAWN: J.LEE             | DATE: OCT. 06/09 |               |
|                                                                       |                                                                                                                                                                                                  | CHECKED: DATE:           |                  |               |
| EDAC INC TORONTO, ONTARIO CANADA YOUR CONNECTION TO QUALITY & SERVICE | THESE DRAWINGS AND SPECIFICATIONS ARE THE PROPERTY OF EDAC INC.,AND SHALL NOT BE REPRODUCED, OR COPIED OR USED AS THE BASIS FOR THE MANUFACTURE OR SALE OF APPARATUS WITHOUT WRITTEN PERMISSION. | SCALE: NTS               | SHEET            | 2 <b>OF</b> 3 |
|                                                                       |                                                                                                                                                                                                  | DRAWING NUMBER           |                  | ISSUE         |
|                                                                       |                                                                                                                                                                                                  | 337 Assembly             |                  | 1             |