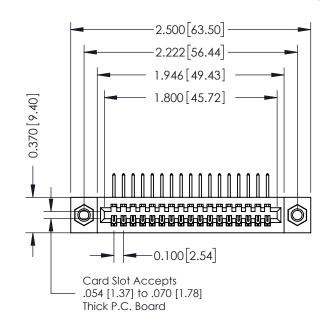

## **See Accompanying Pages for:**

- **Contact Bend Details**
- **Mounting Options**

| 342 / 392 Card Edge Connector |
|-------------------------------|
| Part Number: 392-017-558-107  |

YOUR CONNECTION TO QUALITY & SERVICE

342 ENG MASTER DATE: OCT. 06/09 J.LEE NTS SHEET 1 OF 3

342 Assembly

THIS IS A C.A.D. GENERATED DRAWING DO NOT MAKE MANUAL REVISIONS TO MASTER. ISSUE NUMBER

ORIGINAL

1

| 342 / 392 Series Card Edge Connector<br>Contact Bend Detail |                                                                                                                                   | ACAD REFERENCE NO. 342 ENG MASTER |             |          |          |
|-------------------------------------------------------------|-----------------------------------------------------------------------------------------------------------------------------------|-----------------------------------|-------------|----------|----------|
|                                                             |                                                                                                                                   | DRAWN:                            | J.LEE       | DATE: OC | T. 06/09 |
|                                                             |                                                                                                                                   | CHECKED                           | ):          | DATE:    |          |
| EDAC INC                                                    | ARE THE PROPERTY OF EDAC INC.,AND SHALL NOT BE REPRODUCED,OR COPIED OR USED AS THE BASIS FOR THE MANUFACTURE OR SALE OF APPARATUS | SCALE:                            | NTS         | SHEET :  | 2 OF 3   |
| TORONTO, ONTARIO                                            |                                                                                                                                   | DRAWING                           | NUMBER      |          | ISSUE    |
| YOUR CONNECTION TO QUALITY & SERVICE                        |                                                                                                                                   | 3                                 | 42 Assembly |          | 1        |