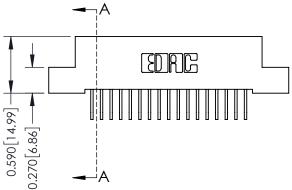

## 0.240 [6.10] Point of Contact 0.410[10.41] **SECTION A-A**

342 ENG MASTER DATE: OCT. 06/09 J.LEE NTS SHEET 1 OF 3

342 Assembly

THIS IS A C.A.D. GENERATED DRAWING DO NOT MAKE MANUAL REVISIONS TO MASTER. ISSUE NUMBER

ORIGINAL

1

| 342 / 392 Series Card Edge Connector<br>Contact Bend Detail |                                                                                                                                   | ACAD REFERENCE NO. 342 ENG MASTER |             |          |          |
|-------------------------------------------------------------|-----------------------------------------------------------------------------------------------------------------------------------|-----------------------------------|-------------|----------|----------|
|                                                             |                                                                                                                                   | DRAWN:                            | J.LEE       | DATE: OC | T. 06/09 |
|                                                             |                                                                                                                                   | CHECKED                           | ):          | DATE:    |          |
| EDAC INC                                                    | ARE THE PROPERTY OF EDAC INC.,AND SHALL NOT BE REPRODUCED,OR COPIED OR USED AS THE BASIS FOR THE MANUFACTURE OR SALE OF APPARATUS | SCALE:                            | NTS         | SHEET :  | 2 OF 3   |
| TORONTO, ONTARIO                                            |                                                                                                                                   | DRAWING                           | NUMBER      |          | ISSUE    |
| YOUR CONNECTION TO QUALITY & SERVICE                        |                                                                                                                                   | 3                                 | 42 Assembly |          | 1        |