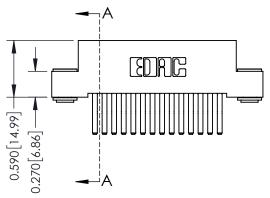

**Mounting Option** 

03-.116 (2.95) I.D. Floating Eyelets

**Contact Detail** 

560-Extender Board Bend (Code 523 Contacts) .100 [2.54] Contact Spacing x .200 [5.08] Row Spacing





## 0.240 [6.10] Point of Contact 0.410[10.41] **SECTION A-A**

## **See Accompanying Pages for:**

- **Contact Bend Details**
- **Mounting Options**

| 342 / 392 Card Edge Connector |
|-------------------------------|
| Part Number: 392-028-560-203  |



342 ENG MASTER DATE: OCT. 06/09 J.LEE NTS SHEET 1 OF 3

342 Assembly

THIS IS A C.A.D. GENERATED DRAWING DO NOT MAKE MANUAL REVISIONS TO MASTER. ISSUE NUMBER

ORIGINAL

1



| 342 / 392 Series Card Edge Connector<br>Contact Bend Detail |                                                                                                                                              | ACAD REFERENCE NO. 342 ENG MASTER |             |          |          |
|-------------------------------------------------------------|---------------------------