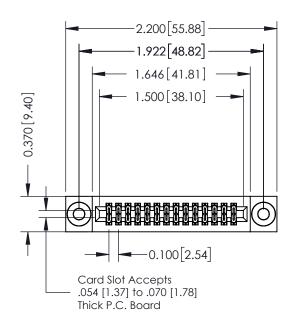

## **See Accompanying Pages for:**

- **Contact Bend Details**
- **Mounting Options**

| 342 / 392 Card Edge Connector |
|-------------------------------|
| Part Number: 392-028-560-203  |

342 ENG MASTER DATE: OCT. 06/09 J.LEE NTS SHEET 1 OF 3