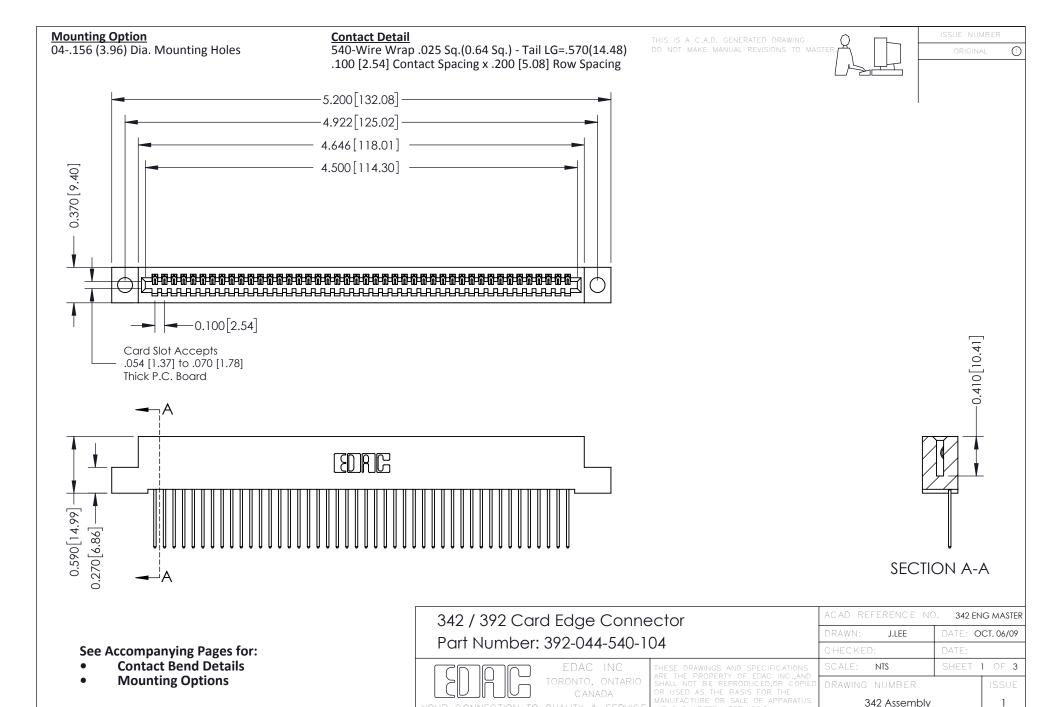

YOUR CONNECTION TO QUALITY & SERVICE

THIS IS A C.A.D. GENERATED DRAWING DO NOT MAKE MANUAL REVISIONS TO MASTER. ISSUE NUMBER

ORIGINAL

1



| 342 / 392 Series Card Edge Connector<br>Contact Bend Detail |                                                                                                                                                                                                  | ACAD REFERENCE NO. 342 ENG MASTER |             |                  |        |
|-------------------------------------------------------------|--------------------------------------------------------------------------------------------------------------------------------------------------------------------------------------------------|-----------------------------------|-------------|-----------