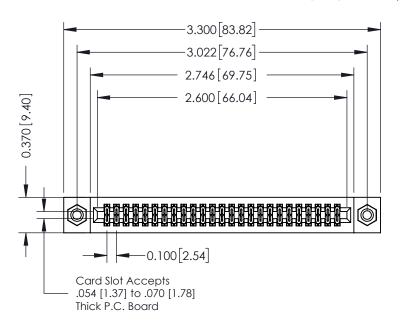

## **See Accompanying Pages for:**

- **Contact Bend Details**
- **Mounting Options**

| 342 / 392 Card Edge Connector |
|-------------------------------|
| Part Number: 392-050-556-208  |

| ACAD REFERENCE NO. 342 ENG MASTER |                  |  |  |  |  |
|-----------------------------------|------------------|--|--|--|--|
| DRAWN: J.LEE                      | DATE: OCT. 06/09 |  |  |  |  |
| CHECKED:                          | DATE:            |  |  |  |  |
| SCALE: NTS                        | SHEET 1 OF 3     |  |  |  |  |
| DRAWING NUMBER                    | ISSUE            |  |  |  |  |

342 Assembly

THIS IS A C.A.D. GENERATED DRAWING DO NOT MAKE MANUAL REVISIONS TO MASTER. ISSUE NUMBER

ORIGINAL

1

| 342 / 392 Series Card Edge Connector<br>Contact Bend Detail |                                                                                                                                   | ACAD REFERENCE NO. 342 ENG MASTER |             |          |          |
|-------------------------------------------------------------|-----------------------------------------------------------------------------------------------------------------------------------|-----------------------------------|-------------|----------|----------|
|                                                             |                                                                                                                                   | DRAWN:                            | J.LEE       | DATE: OC | T. 06/09 |
|                                                             |                                                                                                                                   | CHECKED:                          |             | DATE:    |          |
| EDAC INC                                                    | ARE THE PROPERTY OF EDAC INC.,AND SHALL NOT BE REPRODUCED,OR COPIED OR USED AS THE BASIS FOR THE MANUFACTURE OR SALE OF APPARATUS | SCALE:                            | NTS         | SHEET :  | 2 OF 3   |
| TORONTO, ONTARIO                                            |                                                                                                                                   | DRAWING                           | NUMBER      |          | ISSUE    |
| YOUR CONNECTION TO QUALITY & SERVICE                        |                                                                                                                                   | 3                                 | 42 Assembly |          | 1        |