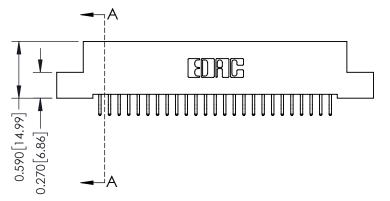

342 Assembly

THIS IS A C.A.D. GENERATED DRAWING DO NOT MAKE MANUAL REVISIONS TO MASTER. ISSUE NUMBER

ORIGINAL

1

| 342 / 392 Series Card Edge Connector<br>Contact Bend Detail |                                                                                                                                   | ACAD REFERENCE NO. 342 ENG MASTER |             |          |          |
|-------------------------------------------------------------|-----------------------------------------------------------------------------------------------------------------------------------|-----------------------------------|-------------|----------|----------|
|                                                             |                                                                                                                                   | DRAWN:                            | J.LEE       | DATE: OC | T. 06/09 |
|                                                             |                                                                                                                                   | CHECKED:                          |             | DATE:    |          |
| EDAC INC                                                    | ARE THE PROPERTY OF EDAC INC.,AND SHALL NOT BE REPRODUCED,OR COPIED OR USED AS THE BASIS FOR THE MANUFACTURE OR SALE OF APPARATUS | SCALE:                            | NTS         | SHEET :  | 2 OF 3   |
| TORONTO, ONTARIO                                            |                                                                                                                                   | DRAWING                           | NUMBER      |          | ISSUE    |
| YOUR CONNECTION TO QUALITY & SERVICE                        |                                                                                                                                   | 3                                 | 42 Assembly |          | 1        |