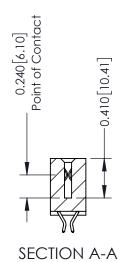

**Mounting Option** 08-#4-40 Unified Threaded Inserts **Contact Detail** 

556-Extender Board Bend (Code 520 Contacts) .100 [2.54] Contact Spacing x .200 [5.08] Row Spacing

342 Assembly

THIS IS A C.A.D. GENERATED DRAWING DO NOT MAKE MANUAL REVISIONS TO MASTER. ISSUE NUMBER

ORIGINAL

1

| 342 / 392 Series Card Edge Connector<br>Contact Bend Detail |                                                                                                                                   | ACAD REFERENCE NO. 342 ENG MASTER |             |          |          |
|-------------------------------------------------------------|-----------------------------------------------------------------------------------------------------------------------------------|-----------------------------------|-------------|----------|----------|
|                                                             |                                                                                                                                   | DRAWN:                            | J.LEE       | DATE: OC | T. 06/09 |
|                                                             |                                                                                                                                   | CHECKED:                          |             | DATE:    |          |
| EDAC INC                                                    | ARE THE PROPERTY OF EDAC INC.,AND SHALL NOT BE REPRODUCED,OR COPIED OR USED AS THE BASIS FOR THE MANUFACTURE OR SALE OF APPARATUS | SCALE:                            | NTS         | SHEET :  | 2 OF 3   |
| TORONTO, ONTARIO                                            |                                                                                                                                   | DRAWING                           | NUMBER      |          | ISSUE    |
| YOUR CONNECTION TO QUALITY & SERVICE                        |                                                                                                                                   | 3                                 | 42 Assembly |          | 1        |