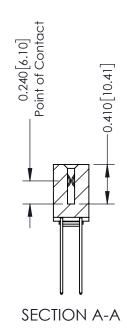

## **Contact Detail**

541-Wire Wrap .025 Sq.(0.64 Sq.) - Tail LG=.760(19.30) .100 [2.54] Contact Spacing x .200 [5.08] Row Spacing