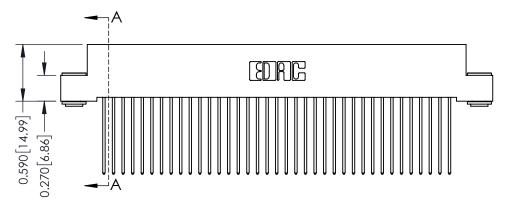

## **See Accompanying Pages for:**

- **Contact Bend Details**
- **Mounting Options**

342 / 392 Card Edge Connector Part Number: 392-074-541-203

YOUR CONNECTION TO QUALITY & SERVICE

342 ENG MASTER J.LEE DATE: OCT. 06/09 SHEET 1 OF 3