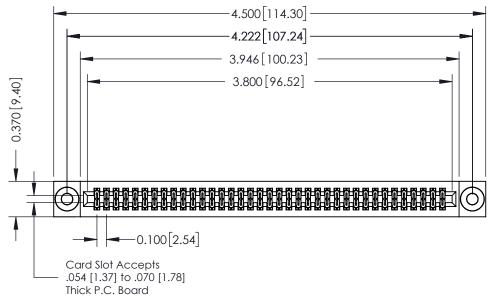

## **See Accompanying Pages for:**

- **Contact Bend Details**
- **Mounting Options**

342 / 392 Card Edge Connector Part Number: 392-074-541-203

YOUR CONNECTION TO QUALITY & SERVICE

342 ENG MASTER J.LEE DATE: OCT. 06/09 SHEET 1 OF 3