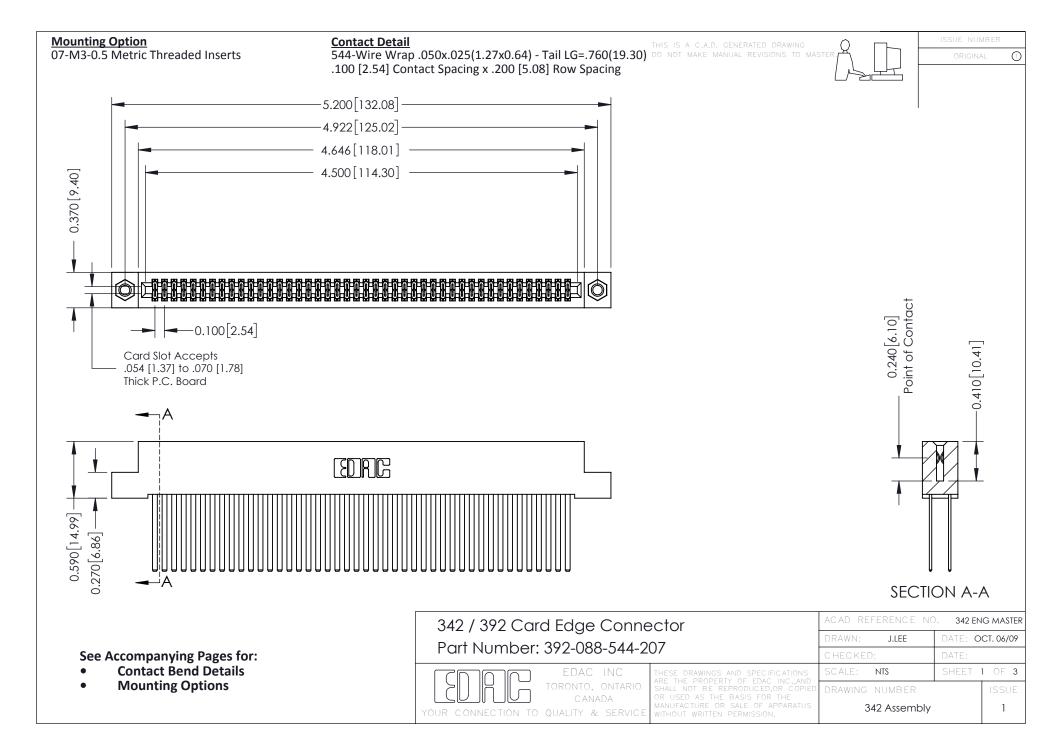

THIS IS A C.A.D. GENERATED DRAWING DO NOT MAKE MANUAL REVISIONS TO MASTER. ISSUE NUMBER

ORIGINAL

1



| 342 / 392 Series Card Edge Connector<br>Contact Bend Detail |                                                                                                                                                                                                  | ACAD REFERENCE NO. 342 ENG MASTER |             |                  |        |
|-------------------------------------------------------------|--------------------------------------------------------------------------------------------------------------------------------------------------------------------------------------------------|-----------------------------------|-------------|------------------|--------|
|