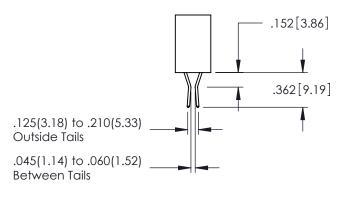

..330[8.38] CARD SLOT .160[4.06] POINT OF CONTACT SECTION A-A

.107 [2.72] .082 [2.08] .157 [4] .232 [5.89] .125(3.18) to .210(5.33) .125(3.18) to .210(5.33) Outside Tails Outside Tails .045(1.14) to .060(1.52) .045(1.14) to .060(1.52) Between Tails Between Tails **Contact Code 555 Contact Code 556** 