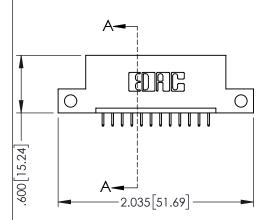

| 345/395 SERIES CARD EDGE CONNECTOR PART NUMBER: 395-012-525-112 |
|-----------------------------------------------------------------|
|                                                                 |

<u>Contact Dimensions:</u>
525-P.C. Tail .018 Sq.(0.46 Sq.) - Tail LG=.150(3.81)
.100 (2.54) Contact Spacing x .200 (5.08) Row Spacing

1

- INSULATOR MATERIAL: THERMOPLASTIC PBT BLACK, UL 94V-0
- CONTACT MATERIAL; COPPER TIN ALLOY CONTACT PLATING: GOLD ON THE MATING AREA, TIN PLATING ON THE CONTACT TAILS, NICKEL UNDERPLATE