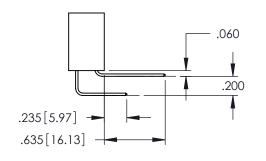

..330[8.38] CARD SLOT .160[4.06] POINT OF CONTACT SECTION A-A

.107 [2.72] .082 [2.08] .157 [4] .232 [5.89] .125(3.18) to .210(5.33) .125(3.18) to .210(5.33) Outside Tails Outside Tails .045(1.14) to .060(1.52) .045(1.14) to .060(1.52) Between Tails Between Tails **Contact Code 555 Contact Code 556** 

**Contact Code 558** 

**Contact Code 559** 

Contact Code 560

INSULATOR MATERIAL: THERMOPLASTIC POLYESTER, UL 94V-0 DAP MATERIAL AVAILABLE UPON REQUEST

CONTACT MATERIAL; COPPER ALLOY CONTACT PLATING: GOLD ON THE MATING AREA, TIN PLATING ON THE CONTACT TAILS, NICKEL UNDERPLATE