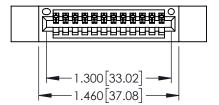

<u>Contact Dimensions:</u>
525-P.C. Tail .018 Sq.(0.46 Sq.) - Tail LG=.150(3.81)
.100 (2.54) Contact Spacing x .200 (5.08) Row Spacing

1

- INSULATOR MATERIAL: THERMOPLASTIC PBT BLACK, UL 94V-0
- CONTACT MATERIAL; COPPER TIN ALLOY CONTACT PLATING: GOLD ON THE MATING AREA, TIN PLATING ON THE CONTACT TAILS, NICKEL UNDERPLATE

| 345/395 SERIES CARD EDGE CONNECTOR PART NUMBER: 395-012-525-112 |
|-----------------------------------------------------------------|
|                                                                 |