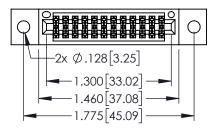

<u>Contact Dimensions:</u>
525-P.C. Tail .018 Sq.(0.46 Sq.) - Tail LG=.150(3.81)
.100 (2.54) Contact Spacing x .200 (5.08) Row Spacing

- INSULATOR MATERIAL: THERMOPLASTIC PBT BLACK, UL 94V-0
- CONTACT MATERIAL; COPPER TIN ALLOY CONTACT PLATING: GOLD ON THE MATING AREA, TIN PLATING ON THE CONTACT TAILS, NICKEL UNDERPLATE