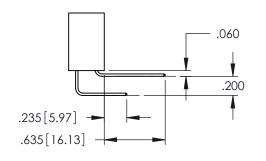

..330[8.38] CARD SLOT .160[4.06] POINT OF CONTACT **SECTION A-A** 

.107 [2.72] .082 [2.08] .157 [4] .232 [5.89] .125(3.18) to .210(5.33) .125(3.18) to .210(5.33) Outside Tails Outside Tails .045(1.14) to .060(1.52) .045(1.14) to .060(1.52) Between Tails Between Tails **Contact Code 555 Contact Code 556** 