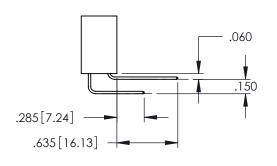

..330[8.38] CARD SLOT .160[4.06] POINT OF CONTACT **SECTION A-A** 

.107 [2.72] .082 [2.08] .157 [4] .232 [5.89] .125(3.18) to .210(5.33) .125(3.18) to .210(5.33) Outside Tails Outside Tails .045(1.14) to .060(1.52) .045(1.14) to .060(1.52) Between Tails Between Tails **Contact Code 555 Contact Code 556** 