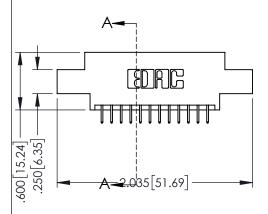

..330[8.38] CARD SLOT .160[4.06] POINT OF CONTACT **SECTION A-A** 

.107 [2.72] .082 [2.08] .157 [4] .232 [5.89] .125(3.18) to .210(5.33) .125(3.18) to .210(5.33) Outside Tails Outside Tails .045(1.14) to .060(1.52) .045(1.14) to .060(1.52) Between Tails Between Tails **Contact Code 555 Contact Code 556** 