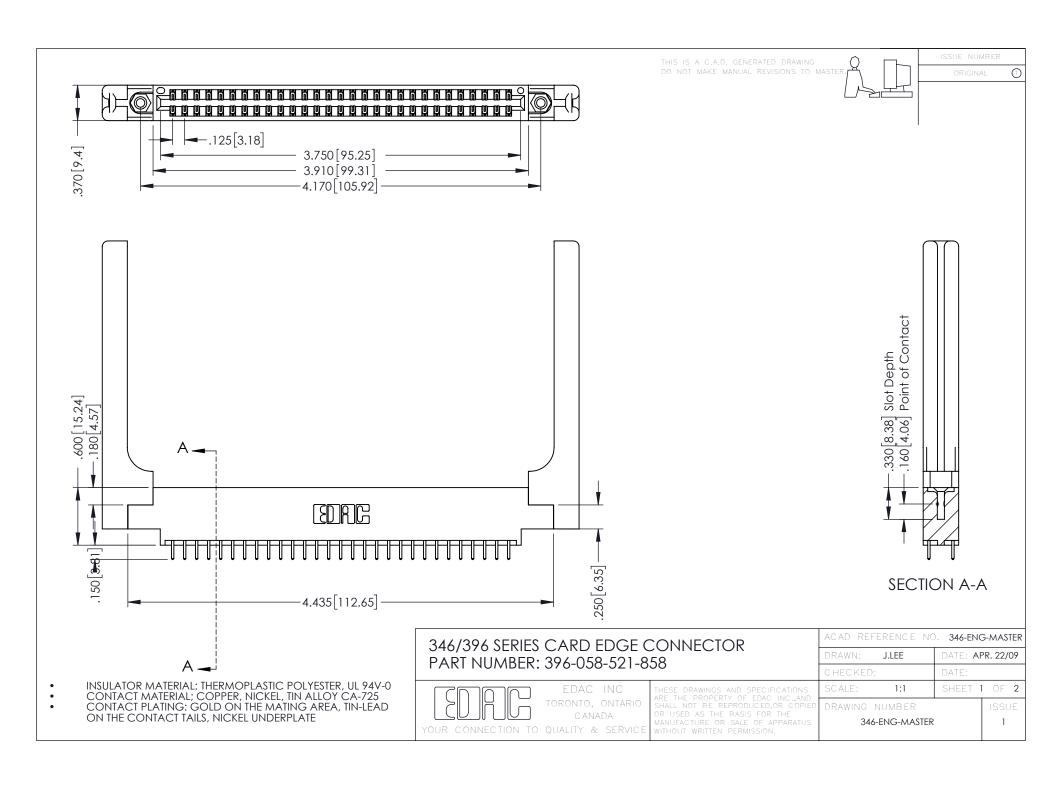

**Contact Code 555** 

**Contact Code 556** 

INSULATOR MATERIAL: THERMOPLASTIC POLYESTER, UL 94V-0 CONTACT MATERIAL; COPPER, NICKEL, TIN ALLOY CA-725

CONTACT PLATING: GOLD ON THE MATING AREA, TIN-LEAD ON THE CONTACT TAILS, NICKEL UNDERPLATE