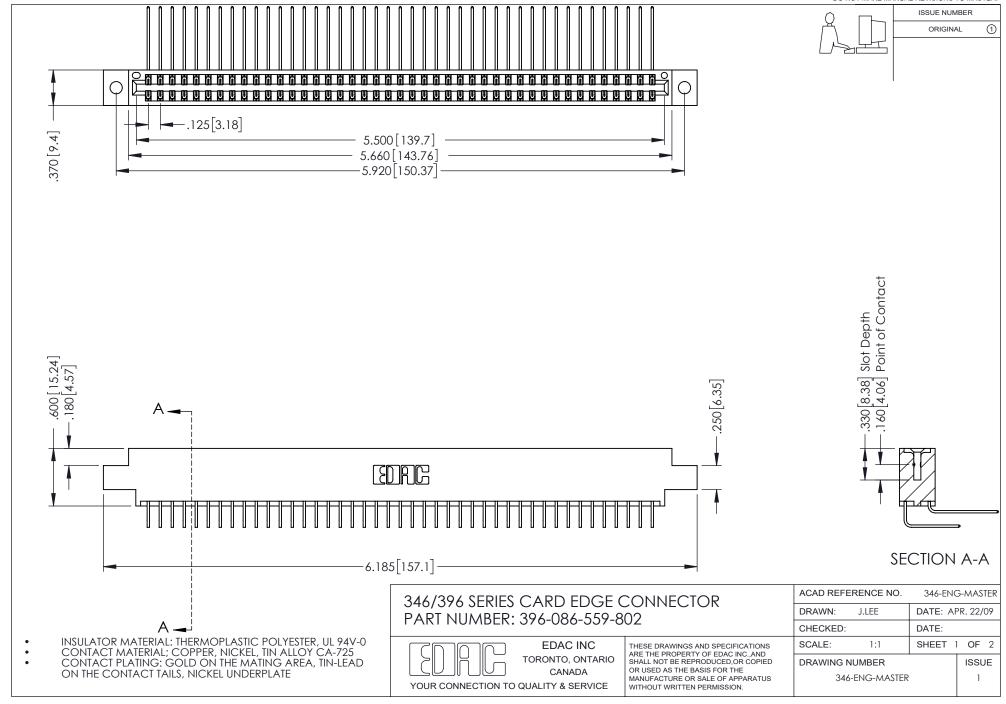

## **Contact Code 556**

INSULATOR MATERIAL: THERMOPLASTIC POLYESTER, UL 94V-0 CONTACT MATERIAL; COPPER, NICKEL, TIN ALLOY CA-725 CONTACT PLATING: GOLD ON THE MATING AREA, TIN-LEAD

ON THE CONTACT TAILS, NICKEL UNDERPLATE

## 346/396 SERIES CARD EDGE CONNECTOR CONTACT CODE 555,556,558,559,560 DIMENSIONS

YOUR CONNECTION TO QUALITY & SERVICE

**EDAC INC** TORONTO, ONTARIO CANADA

THESE DRAWINGS AND SPECIFICATIONS ARE THE PROPERTY OF EDAC INC.,AND SHALL NOT BE REPRODUCED, OR COPIED OR USED AS THE BASIS FOR THE MANUFACTURE OR SALE OF APPARATUS WITHOUT WRITTEN PERMISSION.