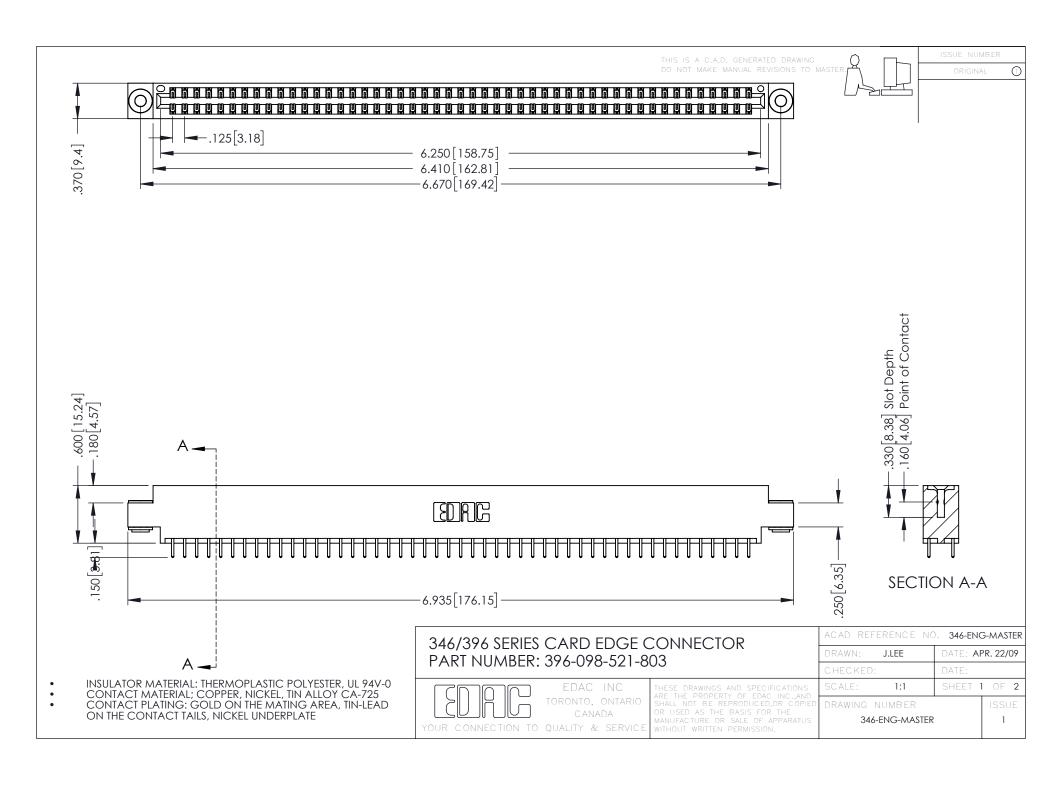

**Contact Code 555** 

**Contact Code 556** 

INSULATOR MATERIAL: THERMOPLASTIC POLYESTER, UL 94V-0 CONTACT MATERIAL; COPPER, NICKEL, TIN ALLOY CA-725

CONTACT PLATING: GOLD ON THE MATING AREA, TIN-LEAD ON THE CONTACT TAILS, NICKEL UNDERPLATE