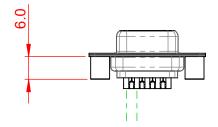

.XXX ±0.10













## NOTES:

MATERIAL:

HOUSING: THERMOPLASTIC POLYESTER, UL94V-0 SHELL: STEEL, NICKEL PLATED CONTACT: COPPER ALLOY, 30µ GOLD PLATED OPERATING TEMPERATURE: -55°C to +105°C

CURRENT RATING: 3A PER CONTACT CONTACT RESISTANCE: 25mΩ MAX. INSULATOR RESISTANCE: 5000MΩ min. DIELECTRIC WITHSTANDING VOLTAGE: 1000V AC rms

| ſ | 628 SERIES D-SUB CONNECTOR           |                                                                                                                                                                                                                | SW REFERENCE NO.: 628 ASSEMBLY |                  |       |
|---|--------------------------------------|-------------------------------------------------------------------------------------------------------------------------------