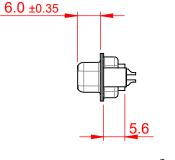

.XXX ±0.10













## NOTES:

MATERIAL:

HOUSING: THERMOPLASTIC POLYESTER, UL94V-0 SHELL: STEEL, NICKEL PLATED CONTACT: COPPER ALLOY, 30µ GOLD PLATED OPERATING TEMPERATURE: -55°C to +105°C

CURRENT RATING: 3A PER CONTACT CONTACT RESISTANCE: 25mΩ MAX. INSULATOR RESISTANCE: 5000MΩ min. DIELECTRIC WITHSTANDING VOLTAGE: 1000V AC rms

| ſ | 628 SERIES D-SUB CONNECTOR           |                                                                                                                                                                                                                | SW REFERENCE NO.: 628 ASSEMBLY |                  |       |
|---|--------------------------------------|---------------------------------------------------------------------------------------------------------------------------