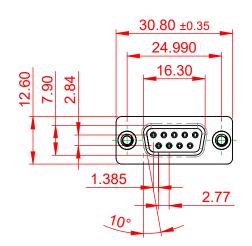

## NOTES:

MATERIAL:

HOUSING: THERMOPLASTIC POLYESTER, UL94V-0 SHELL: STEEL, NICKEL PLATED CONTACT: COPPER ALLOY, 30µ GOLD PLATED OPERATING TEMPERATURE: -55°C to +105°C

CURRENT RATING: 3A PER CONTACT CONTACT RESISTANCE: 25mΩ MAX. INSULATOR RESISTANCE: 5000MΩ min. DIELECTRIC WITHSTANDING VOLTAGE: 1000V AC rms