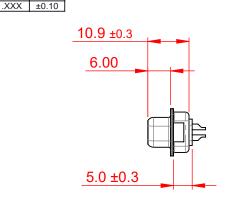

NOTES:

.XX ±0.13

MATERIAL: HOUSING: SHELL: CONTACT:

GREEN THERMOPLASTIC POLYESTER, UL94V-0 STEEL, TIN PLATED COPPER ALLOY, GOLD FLASH PLATED

OPERATING TEMPERATURE: -55°C ~ 125°C

| 628 SERIES D-SUB CONNECTOR                                                     |                                                                                                                                                                                                                | SW REFERENCE NO.: 628M ASSEMBLY |                  |       |
|--------------------------------------------------------------------------------|----------------------------------------------------------------------------------------------------------------------------------------------------------------------------------------------------------------|---------------------------------|------------------|-------|
|                                                                                |                                                                                                                                                                                                                | DRAWN: C.B                      | DATE: AUG. 01/20 | )18   |
|                                                                                |                                                                                                                                                                                                                | CHECKED:                        | DATE:            |       |
| EDAG INC<br>TORONTO, ONTARIO<br>CANADA<br>YOUR CONNECTION TO QUALITY & SERVICE | THESE DRAWINGS AND SPECIFICATIONS<br>ARE THE PROPERTY OF EDAC INC.,AND<br>SHALL NOT BE REPRODUCED,OR COPIED<br>OR USED AS THE BASIS FOR THE<br>MANUFACTURE OR SALE OF APPARATUS<br>WITHOUT WRITTEN PERMISSION. | SCALE: 1:1                      | SHEET 1 OF       | 1     |
|                                                                                |                                                                                                                                                                                                                | DRAWING NUMBER: 628-M09         | -222-GT2         | ISSUE |
|                                                                                |                                                                                                                                                                                                                | PART NUMBER: 628-M09            | -222-GT2         | 1     |