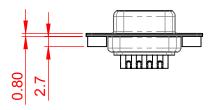

NOTES:

.XX ±0.13

MATERIAL: HOUSING: SHELL: CONTACT:

GREEN THERMOPLASTIC POLYESTER, UL94V-0 STEEL, TIN PLATED COPPER ALLOY, GOLD FLASH PLATED

OPERATING TEMPERATURE: -55°C ~ 125°C

| 628 SERIES D-SUB CONNECTOR                                                     |                                                                                                                                                                                                                | SW REFERENCE NO.: 628M ASSEMBLY |                  |       |
|--------------------------------------------------------------------------------|----------------------------------------------------------------------------------------------------------------------------------------------------------------------------------------------------------------|---------------------------------|------------------|-------|
|                                                                                |                                                                                                                                                                                                                | DRAWN: C.B                      | DATE: AUG. 01/20 | )18   |
|                                                                                |                                                                                                                                                                                                                | CHECKED:                        | DATE:            |       |
| EDAG INC<br>TORONTO, ONTARIO<br>CANADA<br>YOUR CONNECTION TO QUALITY & SERVICE | THESE DRAWINGS AND SPECIFICATIONS<br>ARE THE PROPERTY OF EDAC INC.,AND<br>SHALL NOT BE REPRODUCED,OR COPIED<br>OR USED AS THE BASIS FOR THE<br>MANUFACTURE OR SALE OF APPARATUS<br>WITHOUT WRITTEN PERMISSION. | SCALE: 1:1                      | SHEET 1 OF       | 1     |
|                                                                                |                                                                                                                                                                                                                | DRAWING NUMBER: 628-M09         | -222-GT2         | ISSUE |
|                                                                                |                                                                                                                                                                                                                | PART NUMBER: 628-M09            | -222-GT2         | 1     |