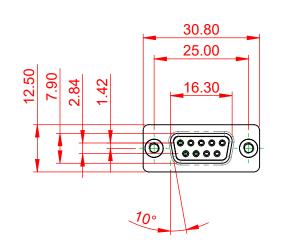

NOTES:

.XX ±0.13

MATERIAL: HOUSING: SHELL: CONTACT:

GREEN THERMOPLASTIC POLYESTER, UL94V-0 STEEL, TIN PLATED COPPER ALLOY, GOLD FLASH PLATED

OPERATING TEMPERATURE: -55°C ~ 125°C

| 628 SERIES D-SUB CONNECTOR                                                     |                                                                                                                                                                                                                | SW REFERENCE NO.: 628M ASSEMBLY |                  |       |
|--------------------------------------------------------------------------------|----------------------------------------------------------------------------------------------------------------------------------------------------------------------------------------------------------------|---------------------------------|------------------|-------|
|                                                                                |                                                                                                                                                                                                                | DRAWN: C.B                      | DATE: AUG. 01/20 | )18   |
|                                                                                |                                                                                                                                                                                                                | CHECKED:                        | DATE:            |       |
| EDAG INC<br>TORONTO, ONTARIO<br>CANADA<br>YOUR CONNECTION TO QUALITY & SERVICE | THESE DRAWINGS AND SPECIFICATIONS<br>ARE THE PROPERTY OF EDAC INC.,AND<br>SHALL NOT BE REPRODUCED,OR COPIED<br>OR USED AS THE BASIS FOR THE<br>MANUFACTURE OR SALE OF APPARATUS<br>WITHOUT WRITTEN PERMISSION. | SCALE: 1:1                      | SHEET 1 OF       | 1     |
|                                                                                |                                                                                                                                                                                                                | DRAWING NUMBER: 628-M09         | -222-GT2         | ISSUE |
|                                                                                |                                                                                                                                                                                                                | PART NUMBER: 628-M09            | -222-GT2         | 1     |