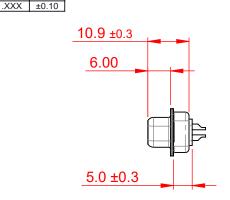

NOTES:

.XX ±0.13

MATERIAL: HOUSING: SHELL: CONTACT:

GREEN THERMOPLASTIC POLYESTER, UL94V-0 STEEL, NICKEL PLATED COPPER ALLOY, 30µ" GOLD PLATED

OPERATING TEMPERATURE: -55°C ~ 125°C

|  | 628 SERIES D-SUB CONNECTOR           |                                                                                                                                       | SW REFERENCE NO.: 628M ASSEMBLY |                  |       |
|--|--------------------------------------|---------------------------------------------------------------------------------------------------------------------------------------|---------------------------------|------------------|-------|
|  |                                      |                                                                                                                                       | DRAWN: C.B                      | DATE: AUG. 01/20 | 018   |
|  |                                      |                                                                                                                                       | CHECKED:                        | DATE:            |       |
|  | EDAC INC                             | THESE DRAWINGS AND SPECIFICATIONS<br>ARE THE PROPERTY OF EDAC INC.,AND                                                                | SCALE: 1:1                      | SHEET 1 OF       | 1     |
|  | YOUR CONNECTION TO QUALITY & SERVICE | SHALL NOT BE REPRODUCED, OR COPIED<br>OR USED AS THE BASIS FOR THE<br>MANUFACTURE OR SALE OF APPARATUS<br>WITHOUT WRITTEN PERMISSION. | DRAWING NUMBER: 628-M09-622-GN1 |                  | ISSUE |
|  |                                      |                                                                                                                                       | PART NUMBER: 628-M09            | 9-622-GN1        | 1     |