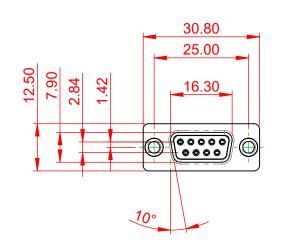

NOTES:

.XX ±0.13

MATERIAL: HOUSING: SHELL: CONTACT:

GREEN THERMOPLASTIC POLYESTER, UL94V-0 STEEL, NICKEL PLATED COPPER ALLOY, 30µ" GOLD PLATED

OPERATING TEMPERATURE: -55°C ~ 125°C

|  | 628 SERIES D-SUB CONNECTOR           |                                                                                                                                       | SW REFERENCE NO.: 628M ASSEMBLY |                  |       |
|--|--------------------------------------|---------------------------------------------------------------------------------------------------------------------------------------|---------------------------------|------------------|-------|
|  |                                      |                                                                                                                                       | DRAWN: C.B                      | DATE: AUG. 01/20 | 018   |
|  |                                      |                                                                                                                                       | CHECKED:                        | DATE:            |       |
|  | EDAC INC                             | THESE DRAWINGS AND SPECIFICATIONS<br>ARE THE PROPERTY OF EDAC INC.,AND                                                                | SCALE: 1:1                      | SHEET 1 OF       | 1     |
|  | YOUR CONNECTION TO QUALITY & SERVICE | SHALL NOT BE REPRODUCED, OR COPIED<br>OR USED AS THE BASIS FOR THE<br>MANUFACTURE OR SALE OF APPARATUS<br>WITHOUT WRITTEN PERMISSION. | DRAWING NUMBER: 628-M09-622-GN1 |                  | ISSUE |
|  |                                      |                                                                                                                                       | PART NUMBER: 628-M09            | 9-622-GN1        | 1     |