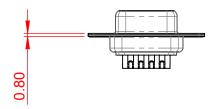

NOTES:

.XX ±0.13

MATERIAL: HOUSING: SHELL: CONTACT:

GREEN THERMOPLASTIC POLYESTER, UL94V-0 STEEL, NICKEL PLATED COPPER ALLOY, 30µ" GOLD PLATED

OPERATING TEMPERATURE: -55°C ~ 125°C

|  | 628 SERIES D-SUB CONNECTOR           |                                                                                                                                       | SW REFERENCE NO.: 628M ASSEMBLY |                  |       |
|--|--------------------------------------|---------------------------------------------------------------------------------------------------------------------------------------|---------------------------------|------------------|-------|
|  |                                      |                                                                                                                                       | DRAWN: C.B                      | DATE: AUG. 01/20 | 018   |
|  |                                      |                                                                                                                                       | CHECKED:                        | DATE:            |       |
|  | EDAC INC                             | THESE DRAWINGS AND SPECIFICATIONS<br>ARE THE PROPERTY OF EDAC INC.,AND                                                                | SCALE: 1:1                      | SHEET 1 OF       | 1     |
|  | YOUR CONNECTION TO QUALITY & SERVICE | SHALL NOT BE REPRODUCED, OR COPIED<br>OR USED AS THE BASIS FOR THE<br>MANUFACTURE OR SALE OF APPARATUS<br>WITHOUT WRITTEN PERMISSION. | DRAWING NUMBER: 628-M09-622-GN1 |                  | ISSUE |
|  |                                      |                                                                                                                                       | PART NUMBER: 628-M09            | 9-622-GN1        | 1     |