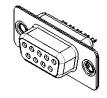

NOTES:

.XX ±0.13

MATERIAL: HOUSING: SHELL: CONTACT:

GREEN THERMOPLASTIC POLYESTER, UL94V-0 STEEL, NICKEL PLATED COPPER ALLOY, 30µ" GOLD PLATED

OPERATING TEMPERATURE: -55°C ~ 125°C

|  | 628 SERIES D-SUB CONNECTOR           |                                                                                                                                       | SW REFERENCE NO.: 628M ASSEMBLY |                  |       |
|--|--------------------------------------|---------------------------------------------------------------------------------------------------------------------------------------|---------------------------------|------------------|-------|
|  |                                      |                                                                                                                                       | DRAWN: C.B                      | DATE: AUG. 01/20 | 018   |
|  |                                      |                                                                                                                                       | CHECKED:                        | DATE:            |       |
|  | EDAC INC                             | THESE DRAWINGS AND SPECIFICATIONS<br>ARE THE PROPERTY OF EDAC INC.,AND                                                                | SCALE: 1:1                      | SHEET 1 OF       | 1     |
|  | YOUR CONNECTION TO QUALITY & SERVICE | SHALL NOT BE REPRODUCED, OR COPIED<br>OR USED AS THE BASIS FOR THE<br>MANUFACTURE OR SALE OF APPARATUS<br>WITHOUT WRITTEN PERMISSION. | DRAWING NUMBER: 628-M09-622-GN1 |                  | ISSUE |
|  |                                      |                                                                                                                                       | PART NUMBER: 628-M09            | 9-622-GN1        | 1     |